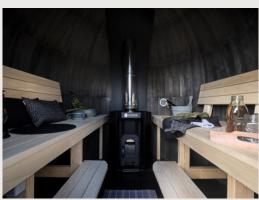

# PANORAMIC IGLUSAUNA

Like double sauna, our premium sauna features a steaming room together with a relaxing room, but additionally offers a panoramic window for endless views and sauna conversations with friends or family. The steam room that comfortably accommodates 6 people boasts the traditional Iglusauna steaming experience and views to your surroundings, inviting in the beauty of the outdoors. It is a sauna experience no one will ever forget. Which would you like more, a wood-fired or an electrical stove?

#### STANDARD FURNISHINGS

- Steam room benches (aspen)\*
- Steam room back and foot rests (aspen)\*
- Relaxing room benches (aspen)\*
- · Sauna heater stones
- Hooks for clothes
  \*finished with natural sauna wax

#### STANDARD TECHNICAL

- HUUM electrical stove (12kW) or Stoveman wood-fired stove (15,4kW)
- LED lights in all rooms
- Natural ventilation

#### INTERIOR

PANORAMIC SAUNA interior comes in smoke sauna black or natural finishing