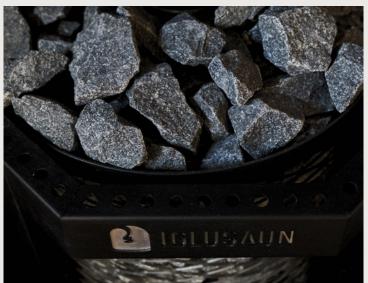

#### STANDARD FURNISHINGS

- Steam room benches (aspen)\*
- Steam room back and foot rests (aspen)\*
- Relaxing room benches (aspen)\*
- · Sauna heater stones
- Hooks for clothes
  \*finished with natural sauna wax

#### STANDARD TECHNICAL

- HUUM electrical stove (12kW) or Stoveman wood-fired stove (15,4kW)
- LED lights in all rooms
- Natural ventilation