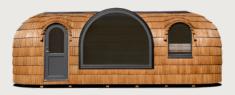

# PANORAMIC IGLUSAUNA

Like double sauna, our premium sauna features a steaming room together with a relaxing room, but additionally offers a panoramic window for endless views and sauna conversations with friends or family. The steam room that comfortably accommodates 6 people boasts the traditional Iglusauna steaming experience and views to your surroundings, inviting in the beauty of the outdoors. It is a sauna experience no one will ever forget. Which would you like more, a wood-fired or an electrical stove?

## PANORAMIC IGLUSAUNA FLOOR PLAN

#### **EXTERIOR**

Length 7.2 m  $\,$  / Width 2.35 m  $\,$  / Height 2.55 m  $\,$  / Gross buildable area 15.7 m $^2$   $\,$  / Weight 2640 kg

#### INTERIOR

Length 7.0 m  $\,$  /  $\,$  Width 2.2 m  $\,$  /  $\,$  Height 2.14 m  $\,$  /  $\,$  Usable floor area 13.7  $m^2$ 