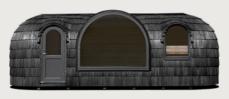

# PANORAMIC IGLUSAUNA

Like double sauna, our premium sauna features a steaming room together with a relaxing room, but additionally offers a panoramic window for endless views and sauna conversations with friends or family. The steam room that comfortably accommodates 6 people boasts the traditional Iglusauna steaming experience and views to your surroundings, inviting in the beauty of the outdoors. It is a sauna experience no one will ever forget. Which would you like more, a wood-fired or an electrical stove?

#### **EXTERIOR**

Length 7.2 m  $\,$  / Width 2.35 m  $\,$  / Height 2.55 m  $\,$  / Gross buildable area 15.7 m $^2$   $\,$  / Weight 2640 kg

#### INTERIOR

Length 7.0 m  $\,$  /  $\,$  Width 2.2 m  $\,$  /  $\,$  Height 2.14 m  $\,$  /  $\,$  Usable floor area 13.7  $m^2$ 