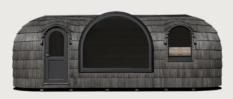

# PANORAMIC IGLUSAUNA

Like double sauna, our premium sauna features a steaming room together with a relaxing room, but additionally offers a panoramic window for endless views and sauna conversations with friends or family. The steam room that comfortably accommodates 6 people boasts the traditional Iglusauna steaming experience and views to your surroundings, inviting in the beauty of the outdoors. It is a sauna experience no one will ever forget. Which would you like more, a wood-fired or an electrical stove?

#### **EXTERIOR**

Length 7.2 m  $\,$  / Width 2.35 m  $\,$  / Height 2.55 m  $\,$  / Gross buildable area 15.7 m $^2$   $\,$  / Weight 2640 kg

#### INTERIOR

Length 7.0 m  $\,$  /  $\,$  Width 2.2 m  $\,$  /  $\,$  Height 2.14 m  $\,$  /  $\,$  Usable floor area 13.7  $m^2$ 