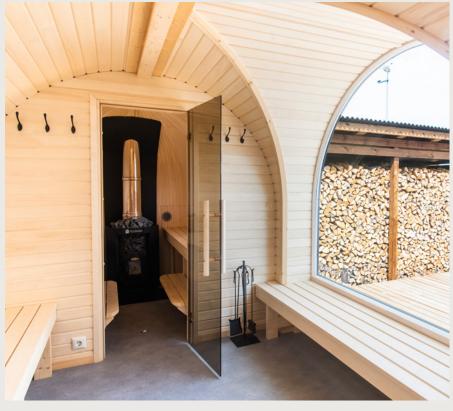

# PANORAMIC IGLUSAUNA

Like double sauna, our premium sauna features a steaming room together with a relaxing room, but additionally offers a panoramic window for endless views and sauna conversations with friends or family. The steam room that comfortably accommodates 6 people boasts the traditional Iglusauna steaming experience and views to your surroundings, inviting in the beauty of the outdoors. It is a sauna experience no one will ever forget. Which would you like more, a wood-fired or an electrical stove?

#### STANDARD STRUCTURE

- · Wooden frame construction
- 3 layers of spruce shingles, exterior
- · 1 layer of aspen shingles, interior
- Wall wood panelling (aspen)
- PVC flooring
- Glass sauna door
- Small windows (cannot be opened)
- · Fully insulated
- · Double-glazing windows and doors
- Wooden framed windows and doors

#### STANDARD FURNISHINGS

- Steam room benches (aspen)\*
- Steam room back and foot rests (aspen)\*
- Relaxing room benches (aspen)\*
- · Sauna heater stones
- Hooks for clothes
  \*finished with natural sauna wax

#### STANDARD TECHNICAL

- HUUM electrical stove (12kW) or Stoveman wood-fired stove (15,4kW)
- LED lights in all rooms
- Natural ventilation