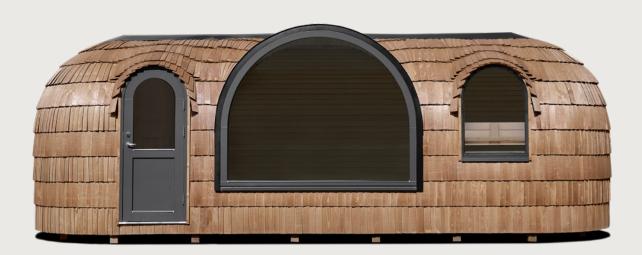

# PANORAMIC IGLUSAUNA

Like double sauna, our premium sauna features a steaming room together with a relaxing room, but additionally offers a panoramic window for endless views and sauna conversations with friends or family. The steam room that comfortably accommodates 6 people boasts the traditional Iglusauna steaming experience and views to your surroundings, inviting in the beauty of the outdoors. It is a sauna experience no one will ever forget. Which would you like more, a wood-fired or an electrical stove?

#### **EXTERIOR**

Length 7.2 m  $\,$  / Width 2.35 m  $\,$  / Height 2.55 m  $\,$  / Gross buildable area 15.7 m $^2$   $\,$  / Weight 2640 kg

#### INTERIOR

Length 7.0 m  $\,$  /  $\,$  Width 2.2 m  $\,$  /  $\,$  Height 2.14 m  $\,$  /  $\,$  Usable floor area 13.7  $m^2$ 