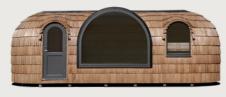

# PANORAMIC IGLUSAUNA

Like double sauna, our premium sauna features a steaming room together with a relaxing room, but additionally offers a panoramic window for endless views and sauna conversations with friends or family. The steam room that comfortably accommodates 6 people boasts the traditional Iglusauna steaming experience and views to your surroundings, inviting in the beauty of the outdoors. It is a sauna experience no one will ever forget. Which would you like more, a wood-fired or an electrical stove?

#### **EXTERIOR**

Length 7.2 m  $\,$  / Width 2.35 m  $\,$  / Height 2.55 m  $\,$  / Gross buildable area 15.7 m $^2$   $\,$  / Weight 2640 kg

#### INTERIOR

Length 7.0 m  $\,$  /  $\,$  Width 2.2 m  $\,$  /  $\,$  Height 2.14 m  $\,$  /  $\,$  Usable floor area 13.7  $m^2$ 