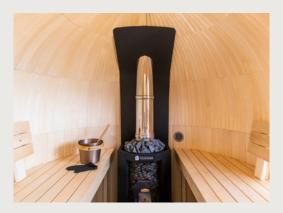

# PANORAMIC IGLUSAUNA

Like double sauna, our premium sauna features a steaming room together with a relaxing room, but additionally offers a panoramic window for endless views and sauna conversations with friends or family. The steam room that comfortably accommodates 6 people boasts the traditional Iglusauna steaming experience and views to your surroundings, inviting in the beauty of the outdoors. It is a sauna experience no one will ever forget. Which would you like more, a wood-fired or an electrical stove?

#### STANDARD FURNISHINGS

- Steam room benches (aspen)\*
- Steam room back and foot rests (aspen)\*
- Relaxing room benches (aspen)\*
- · Sauna heater stones
- Hooks for clothes
  \*finished with natural sauna wax

#### STANDARD TECHNICAL

- HUUM electrical stove (12kW) or Stoveman wood-fired stove (15,4kW)
- LED lights in all rooms
- Natural ventilation

#### INTERIOR

PANORAMIC SAUNA interior comes in smoke sauna black or natural finishing