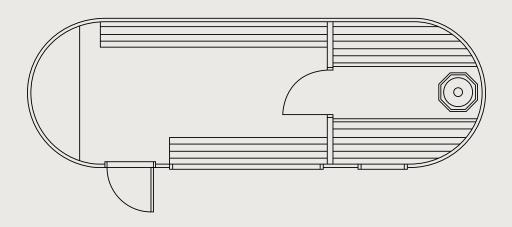

## PANORAMIC IGLUSAUNA FLOOR PLAN

#### **EXTERIOR**

Length 7.2 m  $\,$  / Width 2.35 m  $\,$  / Height 2.55 m  $\,$  / Gross buildable area 15.7 m $^2$   $\,$  / Weight 2640 kg

#### INTERIOR

Length 7.0 m  $\,$  /  $\,$  Width 2.2 m  $\,$  /  $\,$  Height 2.14 m  $\,$  /  $\,$  Usable floor area 13.7  $m^2$ 