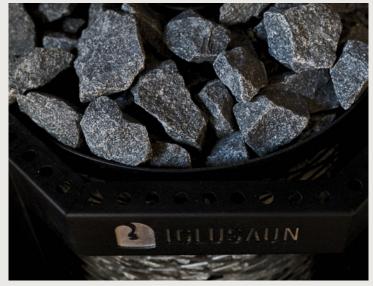

### STANDARD FURNISHINGS

- Steam room benches (aspen)\*
- Steam room back and foot rests (aspen)\*
- Relaxing room benches (aspen)\*
- Sauna heater stones
- Hooks for clothes
  \*finished with natural sauna wax

## STANDARD TECHNICAL

- HUUM electrical stove (12kW) or Stoveman wood-fired stove (15,4kW)
- LED lights in all rooms
- Natural ventilation