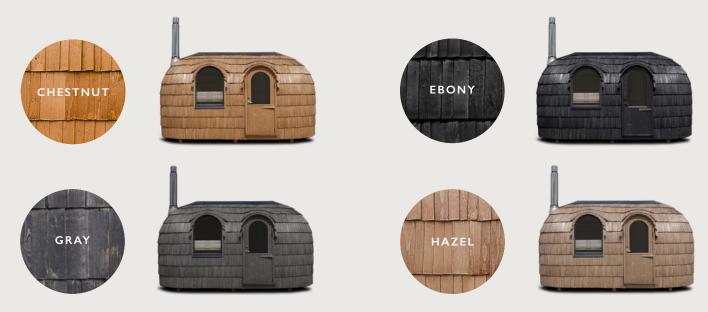

## EXTERIOR

DOUBLE SAUNA exterior comes in 4 different standard paints: chestnut, hazel, ebony, gray