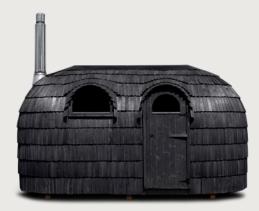

# DOUBLE IGLUSAUNA

The double sauna equipped with a changing and relaxing area makes your sauna experience complete. The sauna accommodates 4-6 people and boasts the traditional luxurious Iglusauna steaming experience. Choose between a wood-fired and electrical stove, both boasting numerous benefits for your health and well-being. Do you prefer your sauna with small or large windows?

### STANDARD STRUCTURE

- Wooden frame construction
- 3 layers of spruce shingles, exterior
- 1 layer of aspen shingles, interior
- Wall wood panelling (aspen)
- Black wooden floor
- Glass sauna door
- Small windows (cannot be opened)

## INTERIOR

DOUBLE SAUNA interior comes in smoke sauna black or natural finishing