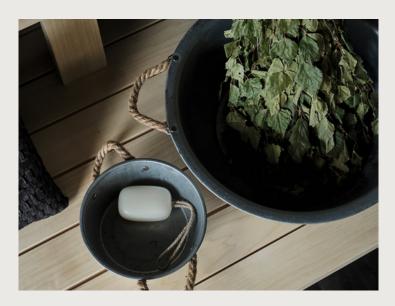

### STANDARD FURNISHINGS

- Steam room benches (aspen)\*
- Steam room back and foot rests (aspen)\*
- Relaxing room benches (aspen)\*
- Sauna heater stones
- Hooks for clothes
  \*finished with natural sauna wax

## STANDARD TECHNICAL

- HUUM electrical stove (12kW) or Stoveman wood-fired stove (15,4kW)
- LED lights in all rooms
- Natural ventilation