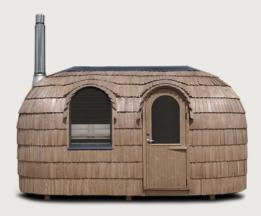

# DOUBLE IGLUSAUNA

The double sauna equipped with a changing and relaxing area makes your sauna experience complete. The sauna accommodates 4-6 people and boasts the traditional luxurious Iglusauna steaming experience. Choose between a wood-fired and electrical stove, both boasting numerous benefits for your health and well-being. Do you prefer your sauna with small or large windows?

### STANDARD STRUCTURE

- Wooden frame construction
- 3 layers of spruce shingles, exterior
- 1 layer of aspen shingles, interior
- Wall wood panelling (aspen)
- Black wooden floor
- Glass sauna door
- Small windows (cannot be opened)

## EXTERIOR

DOUBLE SAUNA exterior comes in 4 different standard paints: chestnut, hazel, ebony, gray