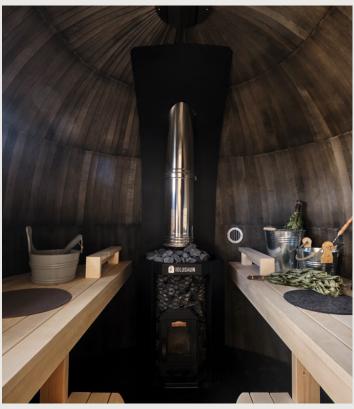

### STANDARD STRUCTURE

- Wooden frame construction
- 3 layers of spruce shingles, exterior
- 1 layer of aspen shingles, interior
- Wall wood panelling (aspen)
- Black wooden floor
- Glass sauna door
- Small windows (cannot be opened)

### STANDARD FURNISHINGS

- Steam room benches (aspen)\*
- Steam room back and foot rests (aspen)\*
- Relaxing room benches (aspen)\*
- Sauna heater stones
- Hooks for clothes
  \*finished with natural sauna wax

## STANDARD TECHNICAL

- HUUM electrical stove (12kW) or Stoveman wood-fired stove (15,4kW)
- LED lights in all rooms
- Natural ventilation

## INTERIOR

DOUBLE SAUNA interior comes in smoke sauna black or natural finishing