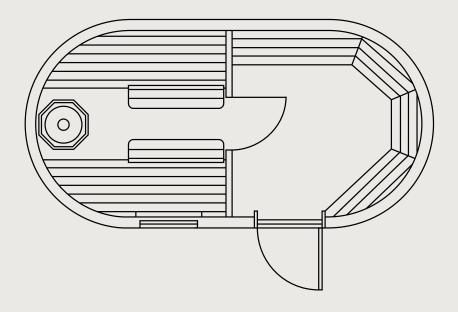

# DOUBLE IGLUSAUNA Floor plan

#### EXTERIOR

Length 4.6 m / Width 2.35 m / Height 2.53 m / Gross buildable area 9.6 m<sup>2</sup> / Weight 1500 kg

#### INTERIOR

Length 4.39 m / Width 2.1 m / Height 2.3 m / Usable floor area 8.4  $m^2$ 