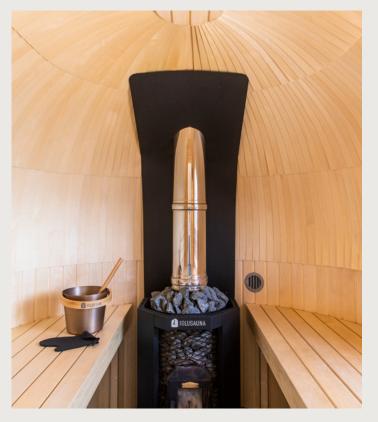

### STANDARD STRUCTURE

- Wooden frame construction
- 3 layers of spruce shingles, exterior
- 1 layer of aspen shingles, interior
- Wall wood panelling (aspen)
- Black wooden floor
- Glass sauna door
- Small windows (cannot be opened)

### STANDARD FURNISHINGS

- Steam room benches (aspen)\*
- Steam room back and foot rests (aspen)\*
- Relaxing room benches (aspen)\*
- Sauna heater stones
- Hooks for clothes
  \*finished with natural sauna wax

## STANDARD TECHNICAL

- HUUM electrical stove (12kW) or Stoveman wood-fired stove (15,4kW)
- LED lights in all rooms
- Natural ventilation