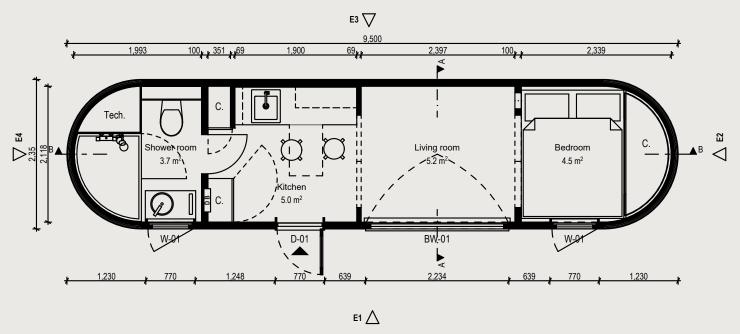

## MODEL 4 PANORAMA Floor plan

#### EXTERIOR

Length 9,5 m / Width 2,33 m / Height 2,55 m / Gross buildable area 21,2 m<sup>2</sup> / Weight 3500 kg

#### INTERIOR

Length 9,29 m / Width 2,1 m / Height 2,14 m / Usable floor area 18.4  $m^2$ 