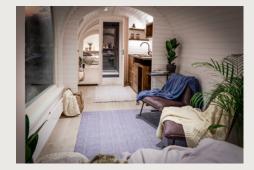

# MODEL 4 PANORAMA

Embrace the world without leaving your luxuries behind. Model 4 Panorama is a perfect retreat with all desired necessities designed for medium stays and perfect for resorts. Our most loved cabin offers a comfy bedroom area with views straight from the bed, sleeping up to 2 adults and 1 child, a lounge area with a large window inviting in the natural beauty of the outdoors, a kitchenette, and a full modern bathroom. A perfect balance of traditional craftwork and modern luxuries.

### STANDARD FURNISHINGS

- Kitchen cabinets
- · Pull-out kitchen table and tabourets
- Bathroom with sanitary equipment
- Cupboard with mirror
- Built-in bed\* (for 160x200 mattress)\*\*
  - → \*bedframe included
  - → \*\*mattress not included