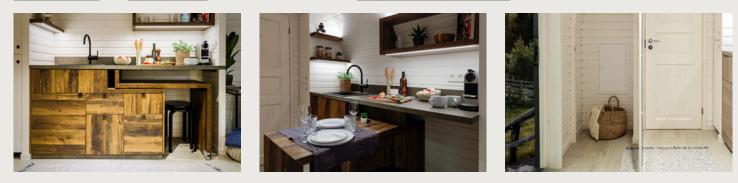

#### KITCHEN

Kitchen sink / Kitchen tap / Pull-out table / Two wooden tabourets / Wardrobe / Storage space

LOUNGE AND SLEEPING AREA Floor heating thermostat / Dimmable LED lights / Reading lights Multi sensor fire alarm / Bed frame / Storage space