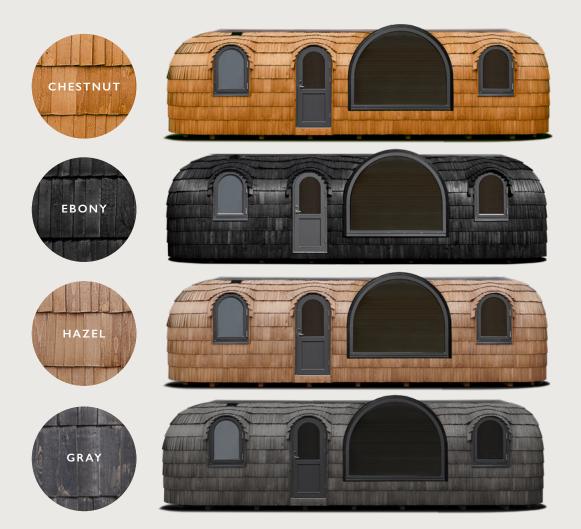

# MODEL 4 PANORAMA COLOUR OPTIONS

### EXTERIOR

MODEL 4 exterior comes in 4 different standard paints: chestnut, hazel, ebony, gray

## INTERIOR

MODEL 4 standard interior comes in white finishing, natural interior is an extra