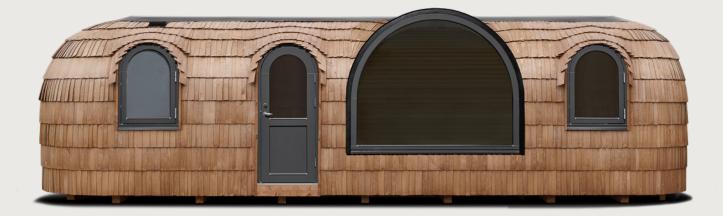

# MODEL 4 PANORAMA

Embrace the world without leaving your luxuries behind. Model 4 Panorama is a perfect retreat with all desired necessities designed for medium stays and perfect for resorts. Our most loved cabin offers a comfy bedroom area with views straight from the bed, sleeping up to 2 adults and 1 child, a lounge area with a large window inviting in the natural beauty of the outdoors, a kitchenette, and a full modern bathroom. A perfect balance of traditional craftwork and modern luxuries.