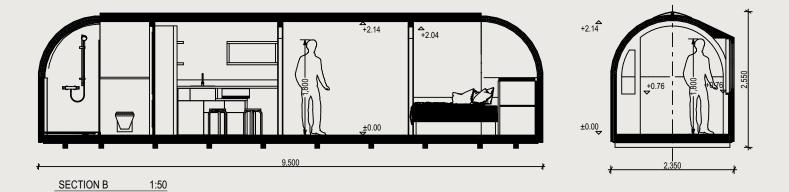

#### EXTERIOR

Length 9,5 m / Width 2,33 m / Height 2,55 m / Gross buildable area 21,2 m<sup>2</sup> / Weight 3500 kg

#### INTERIOR

Length 9,29 m / Width 2,1 m / Height 2,14 m / Usable floor area 18.4  $m^2$ 