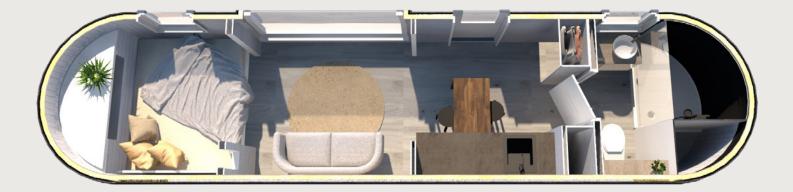

# MODEL 4 PANORAMA

Embrace the world without leaving your luxuries behind. Model 4 Panorama is a perfect retreat with all desired necessities designed for medium stays and perfect for resorts. Our most loved cabin offers a comfy bedroom area with views straight from the bed, sleeping up to 2 adults and 1 child, a lounge area with a large window inviting in the natural beauty of the outdoors, a kitchenette, and a full modern bathroom. A perfect balance of traditional craftwork and modern luxuries.