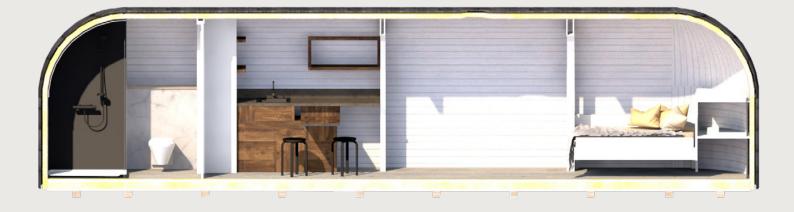

# MODEL 4 PANORAMA

Embrace the world without leaving your luxuries behind. Model 4 Panorama is a perfect retreat with all desired necessities designed for medium stays and perfect for resorts. Our most loved cabin offers a comfy bedroom area with views straight from the bed, sleeping up to 2 adults and 1 child, a lounge area with a large window inviting in the natural beauty of the outdoors, a kitchenette, and a full modern bathroom. A perfect balance of traditional craftwork and modern luxuries.

## MODEL 4 PANORAMA Floor plan

### STANDARD FURNISHINGS

- Kitchen cabinets
- · Pull-out kitchen table and tabourets
- Bathroom with sanitary equipment
- Cupboard with mirror
- Built-in bed\* (for 160x200 mattress)\*\*
  - → \*bedframe included
  - → \*\*mattress not included

### BATHROOM

Shower cabin / Shower kit / Toilet / Flush plate / Bathroom cupboard Wash basin / Bathroom tap / Water heater / Design electrical towel rack / Bathroom fan

#### KITCHEN

Kitchen sink / Kitchen tap / Pull-out table / Two wooden tabourets / Wardrobe / Storage space

LOUNGE AND SLEEPING AREA Floor heating thermostat / Dimmable LED lights / Reading lights Multi sensor fire alarm / Bed frame / Storage space

ALL ROOMS INCLUDE Electric floor heating / Sockets and switches / Laminated flooring