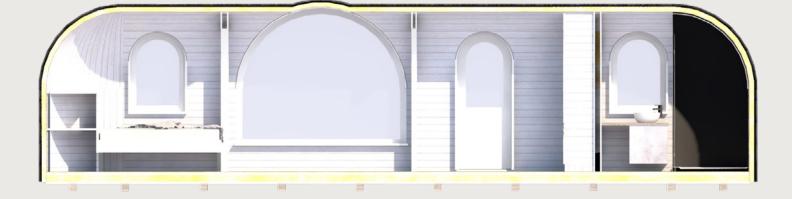

## MODEL 4 PANORAMA Floor plan

#### EXTERIOR

Length 9,5 m / Width 2,33 m / Height 2,55 m / Gross buildable area 21,2 m<sup>2</sup> / Weight 3500 kg

#### INTERIOR

Length 9,29 m / Width 2,1 m / Height 2,14 m / Usable floor area 18.4  $m^2$ 