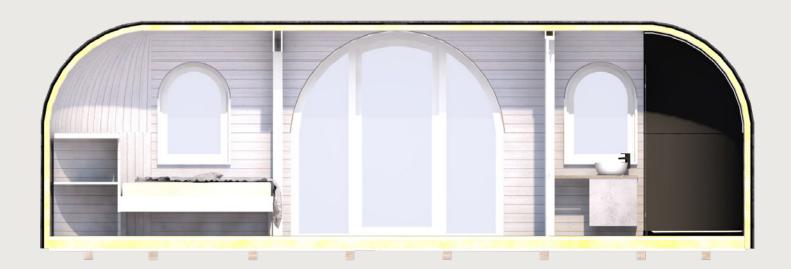

## MODEL 3 PANORAMA

Small but spacious, this Igluhut makes your short stay memorable as it is thoughtfully designed for purpose. Nestle the cabin in the woods or design your dream resort for rustic luxury. Model 3 Panorama is the perfect size of a weekend getaway or hotel room, accommodating a compact lounge and bedroom area with views straight from the double bed, a full modern bathroom, and large window inviting in the natural beauty of the outdoors.

## MODEL 3 PANORAMA FLOOR PLAN

### BATHROOM

Shower cabin / Shower kit / Toilet / Flush plate / Bathroom cupboard
Wash basin / Bathroom tap / Water heater / Design electrical towel rack / Bathroom fan

### LOUNGE AND SLEEPING AREA

Floor heating thermostat / Dimmable LED lights / Reading lights Multi sensor fire alarm / Bed frame / Storage space