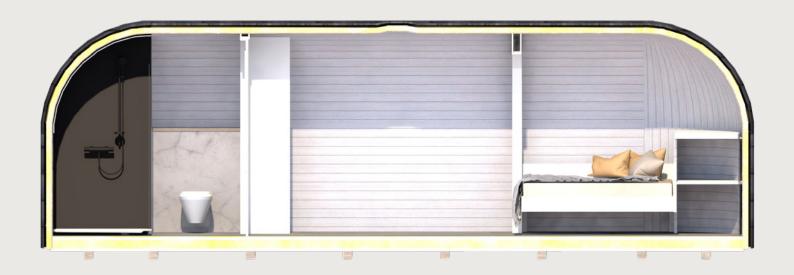

## MODEL 3 PANORAMA

Small but spacious, this Igluhut makes your short stay memorable as it is thoughtfully designed for purpose. Nestle the cabin in the woods or design your dream resort for rustic luxury. Model 3 Panorama is the perfect size of a weekend getaway or hotel room, accommodating a compact lounge and bedroom area with views straight from the double bed, a full modern bathroom, and large window inviting in the natural beauty of the outdoors.

## MODEL 3 PANORAMA FLOOR PLAN

### BATHROOM

Shower cabin / Shower kit / Toilet / Flush plate / Bathroom cupboard
Wash basin / Bathroom tap / Water heater / Design electrical towel rack / Bathroom fan

### LOUNGE AND SLEEPING AREA

Floor heating thermostat / Dimmable LED lights / Reading lights Multi sensor fire alarm / Bed frame / Storage space