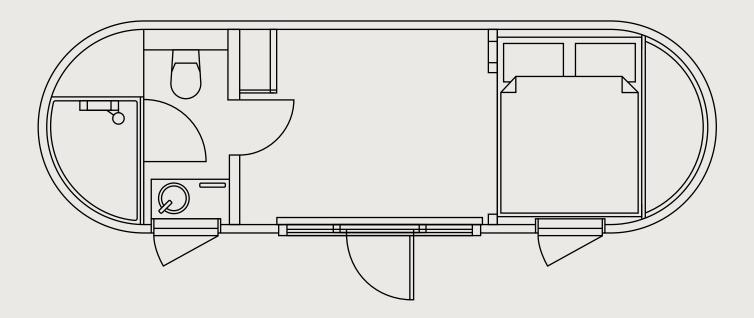

## MODEL 3 PANORAMA FLOOR PLAN

### STANDARD FURNISHINGS

- · Bathroom with sanitary equipment
- Cupboard with mirror
- Built-in bed\* (for 160x200 mattress)\*\*
  - → \*bedframe included
  - → \*\*mattress not included