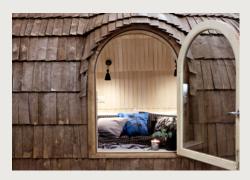

# MODEL 2 PANORAMA

A spacious sleeping and lounge area for up to 4 of your guests, be it in your backyard or accommodation business. The cabin includes two separate bedroom areas that makes inviting guests over a totally new experience. The handcrafted wooden cabins immediately blend in with the surroundings, inviting its guests to a whole new experience of being. Choose the model with a panoramic window to invite in the natural beauty of the outdoors.

#### STANDARD STRUCTURE

- Wooden frame construction
- 3 layers of spruce shingles, exterior
- 1 layer of aspen shingles, interior
- · Fully insulated
- Wall wood panelling (spruce)
- Double-glazing windows and doors
- · Wooden framed windows and doors
- Laminated flooring
- · Awning windows in lounge and sleeping area
- Storage room

#### STANDARD FURNISHINGS

- Built-in beds\* (for 160x200 mattresses)\*\*
  - → \*bedframes included
  - → \*\*mattresses not included