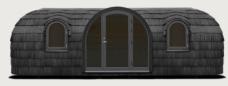

# MODEL 2 PANORAMA

A spacious sleeping and lounge area for up to 4 of your guests, be it in your backyard or accommodation business. The cabin includes two separate bedroom areas that makes inviting guests over a totally new experience. The handcrafted wooden cabins immediately blend in with the surroundings, inviting its guests to a whole new experience of being. Choose the model with a panoramic window to invite in the natural beauty of the outdoors.

#### **EXTERIOR**

Length 7,5 m  $\,$  / Width 2,35 m  $\,$  / Height 2,55 m  $\,$  / Gross buildable area 16,3 m $^2$   $\,$  / Weight 2600 kg

#### INTERIOR

Length 7.29 m  $\,$  / Width 2.1 m  $\,$  / Height 2,14 m  $\,$  / Usable floor area 14,2 m $^2$ 