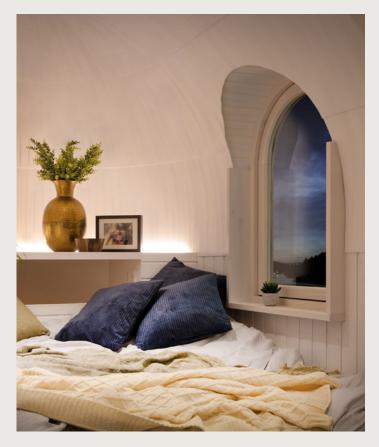

#### STANDARD FURNISHINGS

- Built-in beds\* (for 160x200 mattresses)\*\*
  - → \*bedframes included
  - → \*\*mattresses not included

#### INTERIOR

MODEL 2 PANORAMA standard interior comes in white finishing, natural interior is an extra

#### LOUNGE AND SLEEPING AREA

Floor heating thermostat / Dimmable LED lights / Reading lights Multi sensor fire alarm / Bed frame / Storage space