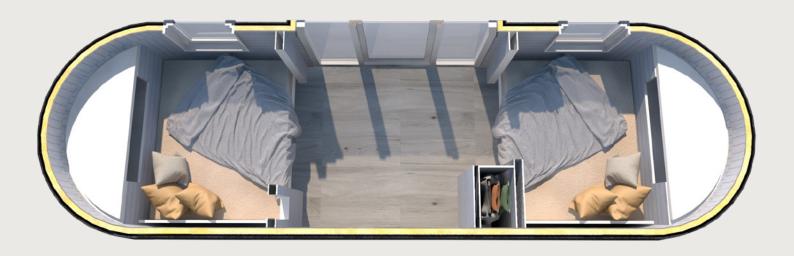

# MODEL 2 PANORAMA

A spacious sleeping and lounge area for up to 4 of your guests, be it in your backyard or accommodation business. The cabin includes two separate bedroom areas that makes inviting guests over a totally new experience. The handcrafted wooden cabins immediately blend in with the surroundings, inviting its guests to a whole new experience of being. Choose the model with a panoramic window to invite in the natural beauty of the outdoors.

#### STANDARD FURNISHINGS

- Built-in beds\* (for 160x200 mattresses)\*\*
  - → \*bedframes included
  - → \*\*mattresses not included