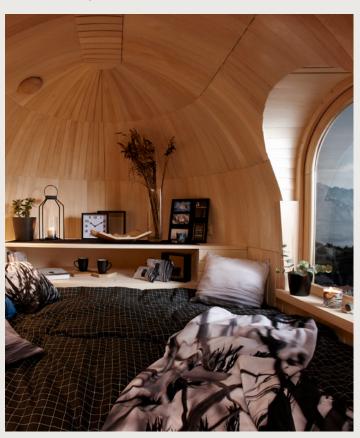

#### STANDARD FURNISHINGS

- Built-in beds\* (for 160x200 mattresses)\*\*
  - → \*bedframes included
  - → \*\*mattresses not included

#### INTERIOR

MODEL 2 PANORAMA standard interior comes in white finishing, natural interior is an extra

#### LOUNGE AND SLEEPING AREA

Floor heating thermostat / Dimmable LED lights / Reading lights Multi sensor fire alarm / Bed frame / Storage space