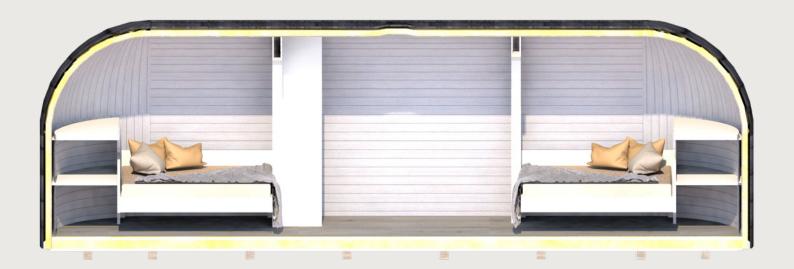

# MODEL 2 PANORAMA

A spacious sleeping and lounge area for up to 4 of your guests, be it in your backyard or accommodation business. The cabin includes two separate bedroom areas that makes inviting guests over a totally new experience. The handcrafted wooden cabins immediately blend in with the surroundings, inviting its guests to a whole new experience of being. Choose the model with a panoramic window to invite in the natural beauty of the outdoors.

#### STANDARD FURNISHINGS

- Built-in beds\* (for 160x200 mattresses)\*\*
  - → \*bedframes included
  - → \*\*mattresses not included