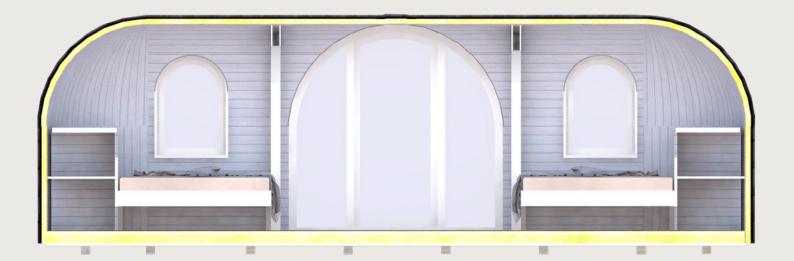

## MODEL 2 PANORAMA FLOOR PLAN

#### **EXTERIOR**

Length 7,5 m  $\,$  / Width 2,35 m  $\,$  / Height 2,55 m  $\,$  / Gross buildable area 16,3 m $^2$   $\,$  / Weight 2600 kg

#### INTERIOR

Length 7.29 m  $\,$  / Width 2.1 m  $\,$  / Height 2,14 m  $\,$  / Usable floor area 14,2 m $^2$ 

#### STANDARD FURNISHINGS

- Built-in beds\* (for 160x200 mattresses)\*\*
  - → \*bedframes included
  - → \*\*mattresses not included