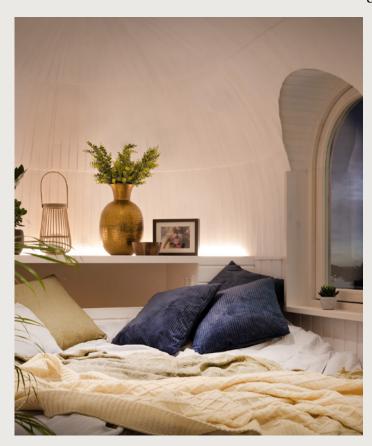

# MODEL 2

A spacious sleeping and lounge area for up to 4 of your guests, be it in your backyard or accommodation business. The cabin includes two separate bedroom areas that makes inviting guests over a totally new experience. The handcrafted wooden cabins immediately blend in with the surroundings, inviting its guests to a whole new experience of being.

#### STANDARD FURNISHINGS

- Built-in beds\* (for 160x200 mattresses)\*\*
  - → \*bedframes included
  - → \*\*mattresses not included

#### INTERIOR

MODEL 2 standard interior comes in white finishing, natural interior is an extra