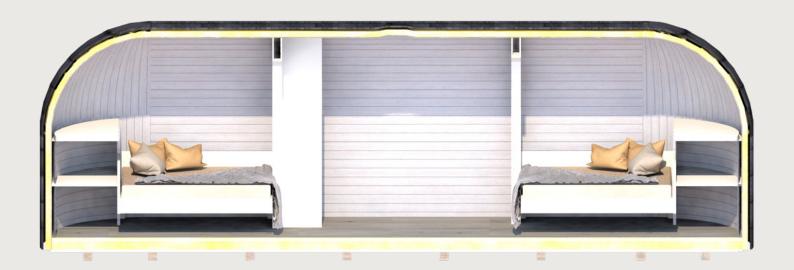

# MODEL 2

A spacious sleeping and lounge area for up to 4 of your guests, be it in your backyard or accommodation business. The cabin includes two separate bedroom areas that makes inviting guests over a totally new experience. The handcrafted wooden cabins immediately blend in with the surroundings, inviting its guests to a whole new experience of being.

## MODEL 2 FLOOR PLAN

#### STANDARD FURNISHINGS

- Built-in beds\* (for 160x200 mattresses)\*\*
  - → \*bedframes included
  - → \*\*mattresses not included

#### LOUNGE AND SLEEPING AREA

Floor heating thermostat / Dimmable LED lights / Reading lights Multi sensor fire alarm / Bed frame / Storage space