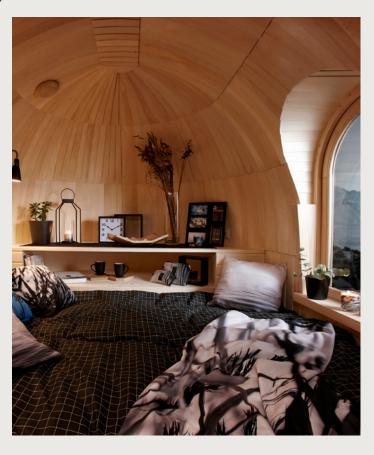

# MODEL 2

A spacious sleeping and lounge area for up to 4 of your guests, be it in your backyard or accommodation business. The cabin includes two separate bedroom areas that makes inviting guests over a totally new experience. The handcrafted wooden cabins immediately blend in with the surroundings, inviting its guests to a whole new experience of being.

#### STANDARD STRUCTURE

- · Wooden frame construction
- 3 layers of spruce shingles, exterior
- 1 layer of aspen shingles, interior
- · Fully insulated
- Wall wood panelling (spruce)
- Double-glazing windows and doors
- · Wooden framed windows and doors
- Laminated flooring
- · Awning windows in lounge and sleeping area
- Storage room

#### INTERIOR

MODEL 2 standard interior comes in white finishing, natural interior is an extra