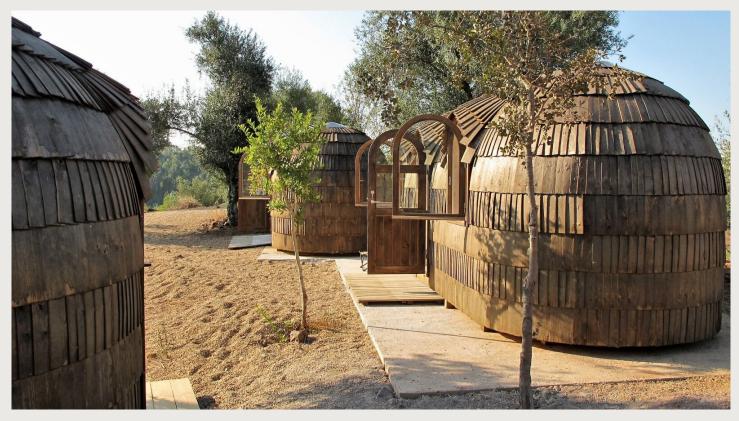

# MODEL 2

A spacious sleeping and lounge area for up to 4 of your guests, be it in your backyard or accommodation business. The cabin includes two separate bedroom areas that makes inviting guests over a totally new experience. The handcrafted wooden cabins immediately blend in with the surroundings, inviting its guests to a whole new experience of being.

#### **EXTERIOR**

Length 7,5 m  $\,$  / Width 2,35 m  $\,$  / Height 2,55 m  $\,$  / Gross buildable area 16,3 m $^2$   $\,$  / Weight 2300 kg

#### **EXTERIOR**

MODEL 2 exterior comes in 4 different standard paints: chestnut, hazel, ebony, gray