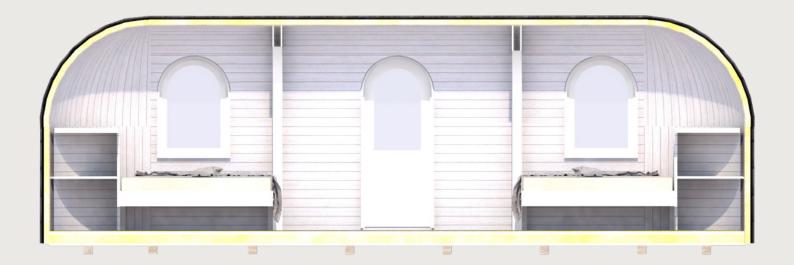

# MODEL 2

A spacious sleeping and lounge area for up to 4 of your guests, be it in your backyard or accommodation business. The cabin includes two separate bedroom areas that makes inviting guests over a totally new experience. The handcrafted wooden cabins immediately blend in with the surroundings, inviting its guests to a whole new experience of being.

## MODEL 2 FLOOR PLAN

#### **EXTERIOR**

Length 7,5 m  $\,$  / Width 2,35 m  $\,$  / Height 2,55 m  $\,$  / Gross buildable area 16,3 m $^2$   $\,$  / Weight 2300 kg

#### INTERIOR

Length 7.29 m  $\,$  / Width 2.1 m  $\,$  / Height 2,14 m  $\,$  / Usable floor area 14,2 m $^2$ 

#### STANDARD FURNISHINGS

- Built-in beds\* (for 160x200 mattresses)\*\*
  - → \*bedframes included
  - → \*\*mattresses not included