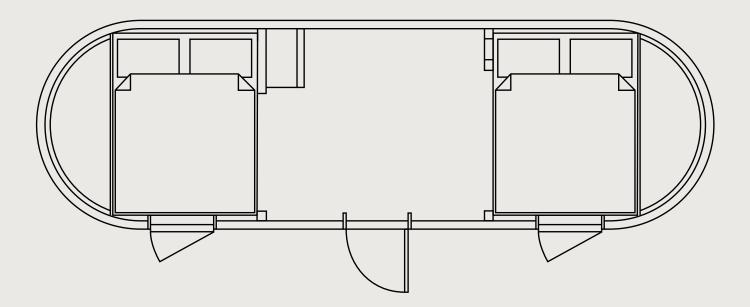

## MODEL 2 FLOOR PLAN

#### **EXTERIOR**

Length 7,5 m  $\,$  / Width 2,35 m  $\,$  / Height 2,55 m  $\,$  / Gross buildable area 16,3 m $^2$   $\,$  / Weight 2300 kg

#### INTERIOR

Length 7.29 m  $\,$  / Width 2.1 m  $\,$  / Height 2,14 m  $\,$  / Usable floor area 14,2 m $^2$ 