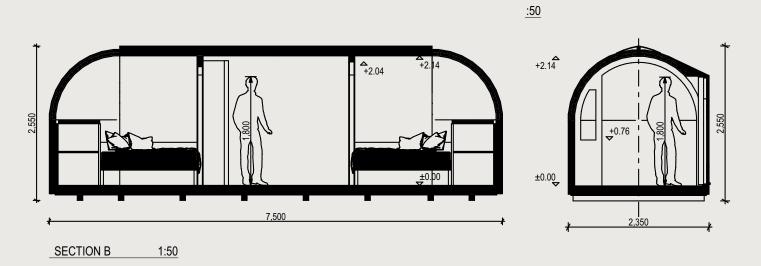

#### **EXTERIOR**

Length 7,5 m  $\,$  / Width 2,35 m  $\,$  / Height 2,55 m  $\,$  / Gross buildable area 16,3 m $^2$   $\,$  / Weight 2300 kg

#### INTERIOR

Length 7.29 m  $\,$  / Width 2.1 m  $\,$  / Height 2,14 m  $\,$  / Usable floor area 14,2 m $^2$ 