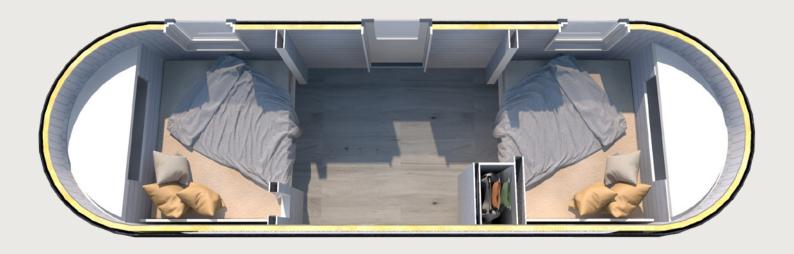

#### STANDARD FURNISHINGS

- Built-in beds\* (for 160x200 mattresses)\*\*
  - → \*bedframes included
  - → \*\*mattresses not included

#### LOUNGE AND SLEEPING AREA

Floor heating thermostat / Dimmable LED lights / Reading lights Multi sensor fire alarm / Bed frame / Storage space