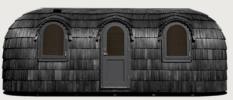

# MODEL 2

A spacious sleeping and lounge area for up to 4 of your guests, be it in your backyard or accommodation business. The cabin includes two separate bedroom areas that makes inviting guests over a totally new experience. The handcrafted wooden cabins immediately blend in with the surroundings, inviting its guests to a whole new experience of being.

#### **EXTERIOR**

Length 7,5 m  $\,$  / Width 2,35 m  $\,$  / Height 2,55 m  $\,$  / Gross buildable area 16,3 m $^2$   $\,$  / Weight 2300 kg

#### INTERIOR

Length 7.29 m  $\,$  / Width 2.1 m  $\,$  / Height 2,14 m  $\,$  / Usable floor area 14,2 m $^2$ 