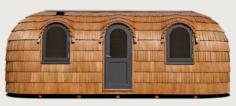

# MODEL 2

A spacious sleeping and lounge area for up to 4 of your guests, be it in your backyard or accommodation business. The cabin includes two separate bedroom areas that makes inviting guests over a totally new experience. The handcrafted wooden cabins immediately blend in with the surroundings, inviting its guests to a whole new experience of being.

#### **EXTERIOR**

Length 7,5 m  $\,$  / Width 2,35 m  $\,$  / Height 2,55 m  $\,$  / Gross buildable area 16,3 m $^2$   $\,$  / Weight 2300 kg

#### INTERIOR

Length 7.29 m  $\,$  / Width 2.1 m  $\,$  / Height 2,14 m  $\,$  / Usable floor area 14,2 m $^2$ 