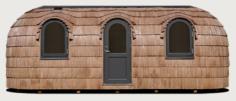

# MODEL 2

A spacious sleeping and lounge area for up to 4 of your guests, be it in your backyard or accommodation business. The cabin includes two separate bedroom areas that makes inviting guests over a totally new experience. The handcrafted wooden cabins immediately blend in with the surroundings, inviting its guests to a whole new experience of being.

#### **EXTERIOR**

Length 7,5 m  $\,$  / Width 2,35 m  $\,$  / Height 2,55 m  $\,$  / Gross buildable area 16,3 m $^2$   $\,$  / Weight 2300 kg

#### INTERIOR

Length 7.29 m  $\,$  / Width 2.1 m  $\,$  / Height 2,14 m  $\,$  / Usable floor area 14,2 m $^2$ 