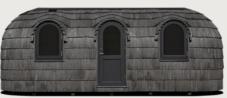

# MODEL 2

A spacious sleeping and lounge area for up to 4 of your guests, be it in your backyard or accommodation business. The cabin includes two separate bedroom areas that makes inviting guests over a totally new experience. The handcrafted wooden cabins immediately blend in with the surroundings, inviting its guests to a whole new experience of being.

#### **EXTERIOR**

Length 7,5 m  $\,$  / Width 2,35 m  $\,$  / Height 2,55 m  $\,$  / Gross buildable area 16,3 m $^2$   $\,$  / Weight 2300 kg

#### INTERIOR

Length 7.29 m  $\,$  / Width 2.1 m  $\,$  / Height 2,14 m  $\,$  / Usable floor area 14,2 m $^2$ 