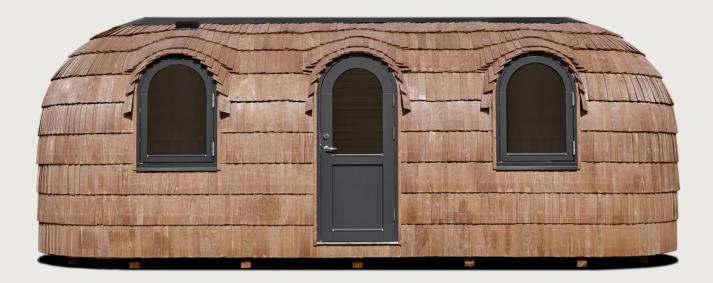

# MODEL 2

A spacious sleeping and lounge area for up to 4 of your guests, be it in your backyard or accommodation business. The cabin includes two separate bedroom areas that makes inviting guests over a totally new experience. The handcrafted wooden cabins immediately blend in with the surroundings, inviting its guests to a whole new experience of being.

#### **EXTERIOR**

Length 7,5 m  $\,$  / Width 2,35 m  $\,$  / Height 2,55 m  $\,$  / Gross buildable area 16,3 m $^2$   $\,$  / Weight 2300 kg

#### INTERIOR

Length 7.29 m  $\,$  / Width 2.1 m  $\,$  / Height 2,14 m  $\,$  / Usable floor area 14,2 m $^2$ 