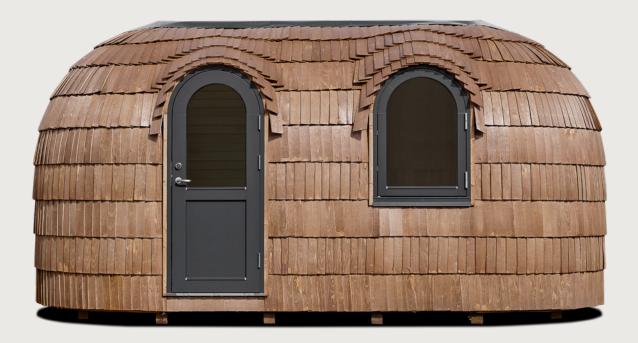

# MODEL 1

Going as tiny as comfortably possible has never been as cute as Model 1. It's a glamping pod in your vineyard, a guest house in your backyard, a hotel room in your camping site, or any creative idea you may come up with. Wooden craftwork inside and out, nestle the cabin in the woods, enjoy sunsets by a lakeside, or design your dream guest house – make this short stay one to remember.