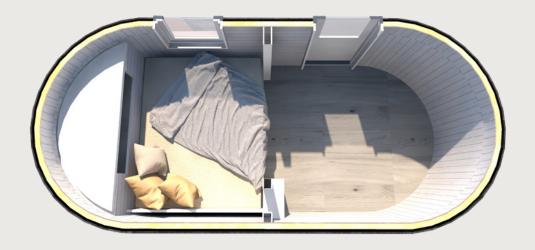

#### STANDARD FURNISHINGS

- Built-in bed\* (for 160x200 mattress)\*\*
  - → \*bedframe included
  - → \*\*mattress not included

#### LOUNGE AND SLEEPING AREA

Floor heating thermostat / Dimmable LED lights / Reading lights Multi sensor fire alarm / Bed frame / Storage space