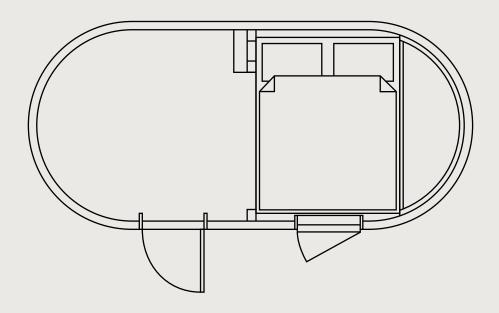

# MODEL 1 FLOOR PLAN

### INTERIOR

Length  $4.79\ m$  / Width  $2.1\ m$  / Height  $2.14\ m$  / Usable floor area  $9.0\ m^2$ 