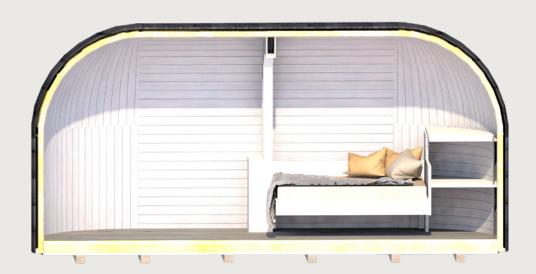

# MODEL 1 FLOOR PLAN

## **EXTERIOR**

Length 5.0~m / Width 2.35~m / Height 2.55~m / Gross buildable area  $10.5~\text{m}^2$  / Weight 1800~kg

### INTERIOR

Length  $4.79\ m$  / Width  $2.1\ m$  / Height  $2.14\ m$  / Usable floor area  $9.0\ m^2$ 

#### STANDARD FURNISHINGS

- Built-in bed\* (for 160x200 mattress)\*\*
  - → \*bedframe included
  - → \*\*mattress not included

#### LOUNGE AND SLEEPING AREA

Floor heating thermostat / Dimmable LED lights / Reading lights Multi sensor fire alarm / Bed frame / Storage space