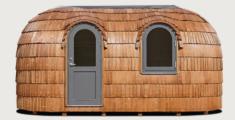

# MODEL 1

Going as tiny as comfortably possible has never been as cute as Model 1. It's a glamping pod in your vineyard, a guest house in your backyard, a hotel room in your camping site, or any creative idea you may come up with. Wooden craftwork inside and out, nestle the cabin in the woods, enjoy sunsets by a lakeside, or design your dream guest house – make this short stay one to remember.

## **EXTERIOR**

Length 5.0~m / Width 2.35~m / Height 2.55~m / Gross buildable area  $10.5~\text{m}^2$  / Weight 1800~kg

### INTERIOR

Length  $4.79\ m$  / Width  $2.1\ m$  / Height  $2.14\ m$  / Usable floor area  $9.0\ m^2$ 