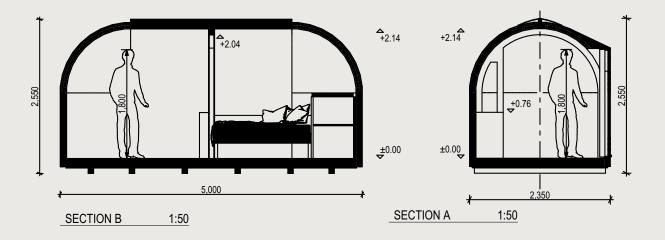

## **EXTERIOR**

Length 5.0~m / Width 2.35~m / Height 2.55~m / Gross buildable area  $10.5~\text{m}^2$  / Weight 1800~kg

### INTERIOR

Length  $4.79\ m$  / Width  $2.1\ m$  / Height  $2.14\ m$  / Usable floor area  $9.0\ m^2$ 