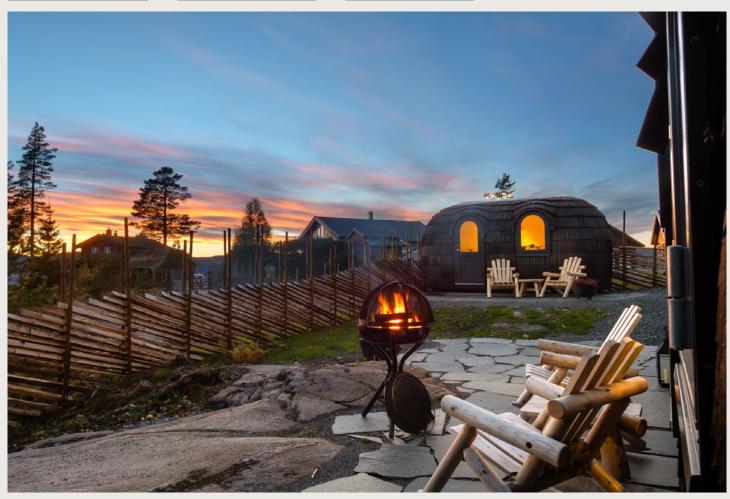

# MODEL 1

Going as tiny as comfortably possible has never been as cute as Model 1. It's a glamping pod in your vineyard, a guest house in your backyard, a hotel room in your camping site, or any creative idea you may come up with. Wooden craftwork inside and out, nestle the cabin in the woods, enjoy sunsets by a lakeside, or design your dream guest house – make this short stay one to remember.