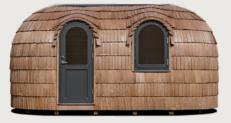

# MODEL 1

Going as tiny as comfortably possible has never been as cute as Model 1. It's a glamping pod in your vineyard, a guest house in your backyard, a hotel room in your camping site, or any creative idea you may come up with. Wooden craftwork inside and out, nestle the cabin in the woods, enjoy sunsets by a lakeside, or design your dream guest house – make this short stay one to remember.

## **EXTERIOR**

Length 5.0~m / Width 2.35~m / Height 2.55~m / Gross buildable area  $10.5~\text{m}^2$  / Weight 1800~kg

### INTERIOR

Length  $4.79\ m$  / Width  $2.1\ m$  / Height  $2.14\ m$  / Usable floor area  $9.0\ m^2$ 