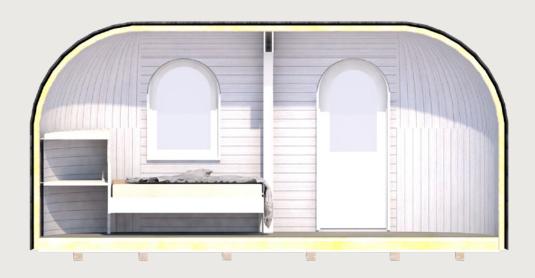

# MODEL 1 FLOOR PLAN

## **EXTERIOR**

Length 5.0~m / Width 2.35~m / Height 2.55~m / Gross buildable area  $10.5~\text{m}^2$  / Weight 1800~kg

### INTERIOR

Length  $4.79\ m$  / Width  $2.1\ m$  / Height  $2.14\ m$  / Usable floor area  $9.0\ m^2$ 

#### STANDARD STRUCTURE

- Wooden frame construction
- 3 layers of spruce shingles, exterior
- 1 layer of aspen shingles, interior
- · Fully insulated
- Wall wood panelling (spruce)
- Double-glazing windows and doors
- Wooden framed windows and doors
- Laminated flooring
- · Awning window in sleeping area
- Storage room

### INTERIOR

MODEL 1 standard interior comes in white finishing, natural interior is an extra