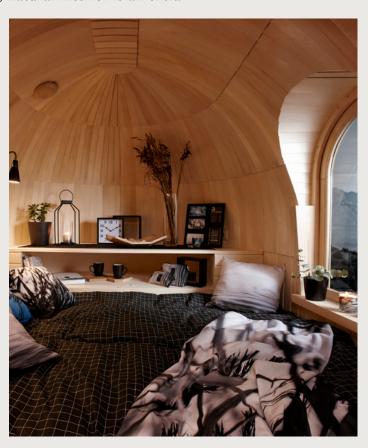

# MODEL 1

Going as tiny as comfortably possible has never been as cute as Model 1. It's a glamping pod in your vineyard, a guest house in your backyard, a hotel room in your camping site, or any creative idea you may come up with. Wooden craftwork inside and out, nestle the cabin in the woods, enjoy sunsets by a lakeside, or design your dream guest house – make this short stay one to remember.

### **EXTERIOR**

MODEL 1 exterior comes in 4 different standard paints: chestnut, hazel, ebony, gray