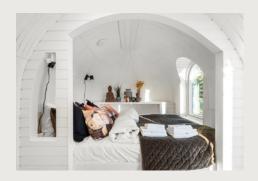

# MODEL 1

Going as tiny as comfortably possible has never been as cute as Model 1. It's a glamping pod in your vineyard, a guest house in your backyard, a hotel room in your camping site, or any creative idea you may come up with. Wooden craftwork inside and out, nestle the cabin in the woods, enjoy sunsets by a lakeside, or design your dream guest house – make this short stay one to remember.

### INTERIOR

Length  $4.79\ m$  / Width  $2.1\ m$  / Height  $2.14\ m$  / Usable floor area  $9.0\ m^2$ 

#### STANDARD FURNISHINGS

- Built-in bed\* (for 160x200 mattress)\*\*
  - → \*bedframe included
  - → \*\*mattress not included