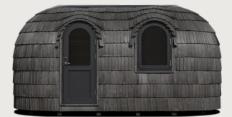

# MODEL 1

Going as tiny as comfortably possible has never been as cute as Model 1. It's a glamping pod in your vineyard, a guest house in your backyard, a hotel room in your camping site, or any creative idea you may come up with. Wooden craftwork inside and out, nestle the cabin in the woods, enjoy sunsets by a lakeside, or design your dream guest house – make this short stay one to remember.

## **EXTERIOR**

Length 5.0~m / Width 2.35~m / Height 2.55~m / Gross buildable area  $10.5~\text{m}^2$  / Weight 1800~kg

### INTERIOR

Length  $4.79\ m$  / Width  $2.1\ m$  / Height  $2.14\ m$  / Usable floor area  $9.0\ m^2$ 