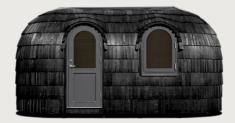

### **EXTERIOR**

MODEL 1 exterior comes in 4 different standard paints: chestnut, hazel, ebony, gray