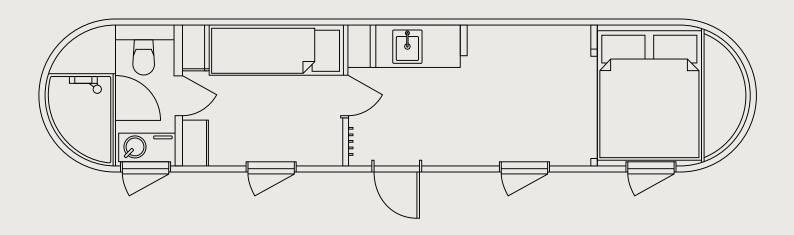

# FAMILY MODEL FLOOR PLAN

### **EXTERIOR**

Length 11.0 m  $\,$  / Width 2.35 m  $\,$  / Height 2.55 m  $\,$  / Gross buildable area 24.5 m $^2$   $\,$  / Weight 4600 kg

### INTERIOR

Length 10.79 m  $\,$  /  $\,$  Width 2.1 m  $\,$  /  $\,$  Height 2.14 m  $\,$  /  $\,$  Usable floor area 21.4 m  $^2$ 