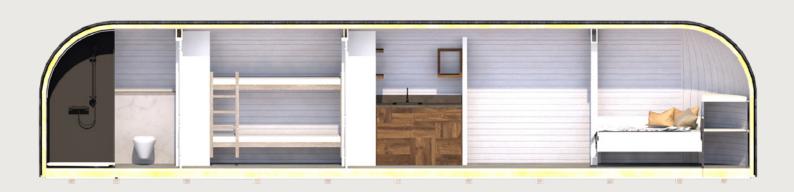

# FAMILY MODEL

This two-bedroom retreat accommodates your whole family with ease and comfort. Offering two separated bedroom areas, a compact kitchen, lounge area and full bathroom, the cabin includes all essentials for your time away. Expand the possibilities of your resort with our largest cabin or live your dream of compact living in a traditionally handcrafted tiny house. Invite your family to the outdoors.

# FAMILY MODEL FLOOR PLAN

### INTERIOR

Length 10.79 m  $\,$  /  $\,$  Width 2.1 m  $\,$  /  $\,$  Height 2.14 m  $\,$  /  $\,$  Usable floor area 21.4 m  $^2$ 

### STANDARD FURNISHINGS

- · Kitchen cabinets
- Bathroom with sanitary equipment and cupboard
- Cupboard with mirror
- Built-in bunk-bed\* (70x200)\*\*
- Built-in double bed\* (for 160x200 mattress)\*\*
  - → \*bedframe included
  - → \*\*mattress not included

### BATHROOM

Shower cabin / Shower kit / Toilet / Flush plate / Bathroom cupboard
Wash basin / Bathroom tap / Water heater / Design electrical towel rack / Bathroom fan

#### KITCHEN

Kitchen sink / Kitchen tap / Wardrobe / Storage space