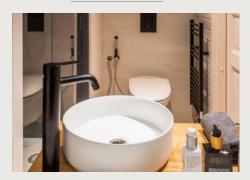

### BATHROOM

Shower cabin / Shower kit / Toilet / Flush plate / Bathroom cupboard
Wash basin / Bathroom tap / Water heater / Design electrical towel rack / Bathroom fan