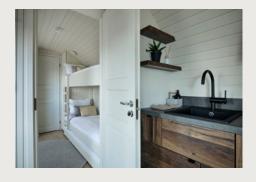

### STANDARD FURNISHINGS

- · Kitchen cabinets
- Bathroom with sanitary equipment and cupboard
- Cupboard with mirror
- Built-in bunk-bed\* (70x200)\*\*
- Built-in double bed\* (for 160x200 mattress)\*\*
  - → \*bedframe included
  - → \*\*mattress not included

### BATHROOM

Shower cabin / Shower kit / Toilet / Flush plate / Bathroom cupboard
Wash basin / Bathroom tap / Water heater / Design electrical towel rack / Bathroom fan