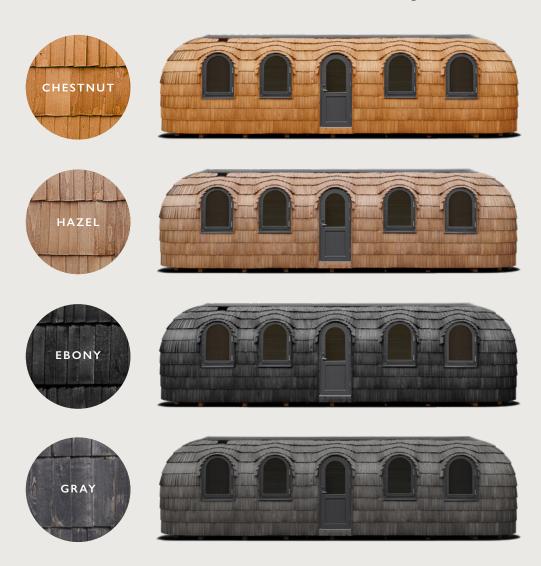

# FAMILY MODEL COLOUR OPTIONS

### **EXTERIOR**

FAMILY MODEL exterior comes in 4 different standard paints: chestnut, hazel, ebony, gray