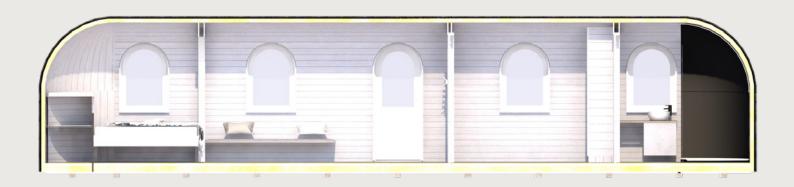

# FAMILY MODEL

This two-bedroom retreat accommodates your whole family with ease and comfort. Offering two separated bedroom areas, a compact kitchen, lounge area and full bathroom, the cabin includes all essentials for your time away. Expand the possibilities of your resort with our largest cabin or live your dream of compact living in a traditionally handcrafted tiny house. Invite your family to the outdoors.

# FAMILY MODEL FLOOR PLAN

### INTERIOR

Length 10.79 m  $\,$  /  $\,$  Width 2.1 m  $\,$  /  $\,$  Height 2.14 m  $\,$  /  $\,$  Usable floor area 21.4 m  $^2$ 

### BATHROOM

Shower cabin / Shower kit / Toilet / Flush plate / Bathroom cupboard
Wash basin / Bathroom tap / Water heater / Design electrical towel rack / Bathroom fan

#### KITCHEN

Kitchen sink / Kitchen tap / Wardrobe / Storage space

# LOUNGE AND SLEEPING AREAS

Floor heating thermostat / Dimmable LED lights / Reading lights Multi sensor fire alarm / Bed frames / Storage space