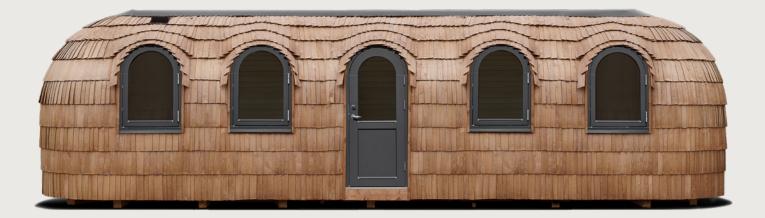

# FAMILY MODEL

This two-bedroom retreat accommodates your whole family with ease and comfort. Offering two separated bedroom areas, a compact kitchen, lounge area and full bathroom, the cabin includes all essentials for your time away. Expand the possibilities of your resort with our largest cabin or live your dream of compact living in a traditionally handcrafted tiny house. Invite your family to the outdoors.

#### EXTERIOR

Length 11.0 m / Width 2.35 m / Height 2.55 m / Gross buildable area 24.5 m<sup>2</sup> / Weight 4600 kg

#### INTERIOR

Length 10.79 m / Width 2.1 m / Height 2.14 m / Usable floor area 21.4 m<sup>2</sup>