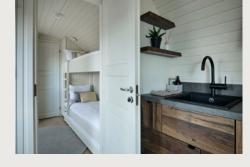

### STANDARD FURNISHINGS

- Kitchen cabinets
- · Bathroom with sanitary equipment and cupboard
- Cupboard with mirror
- Built-in bunk-bed\* (75x205)\*\*
- Built-in double bed\* (for 70x190 mattress)\*\*
  → \*bedframe included
  - → \*\*mattress not included

### LOUNGE AND SLEEPING AREAS

Floor heating thermostat / Dimmable LED lights / Reading lights Multi sensor fire alarm / Bed frames / Storage space