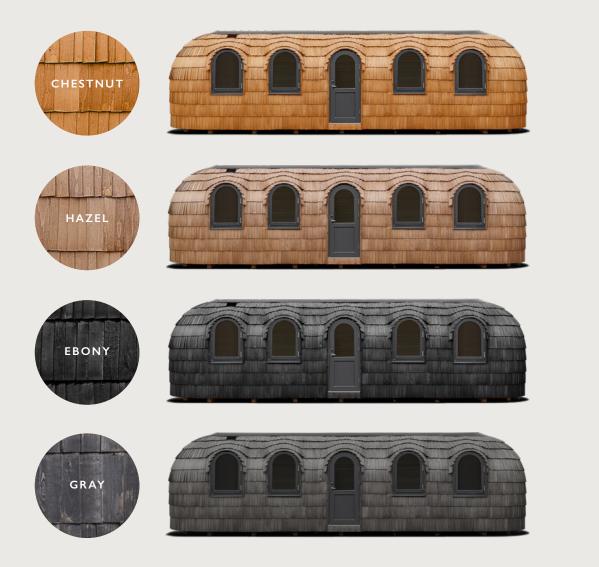

### FAMILY MODEL Colour options

### EXTERIOR

FAMILY MODEL exterior comes in 4 different standard paints: chestnut, hazel, ebony, gray