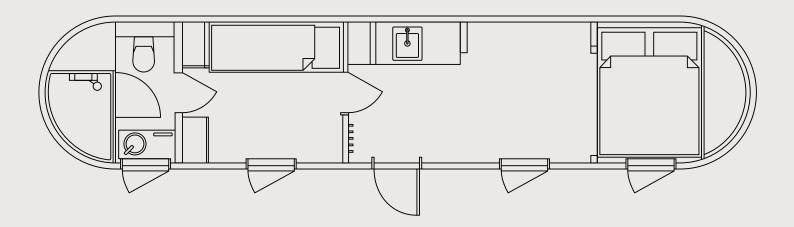

### FAMILY MODEL Floor plan

### STANDARD FURNISHINGS

- Kitchen cabinets
- · Bathroom with sanitary equipment and cupboard
- Cupboard with mirror
- Built-in bunk-bed\* (75x205)\*\*
- Built-in double bed\* (for 70x190 mattress)\*\*
  → \*bedframe included
  - → \*\*mattress not included

### BATHROOM

Shower cabin / Shower kit / Toilet / Flush plate / Bathroom cupboard Wash basin / Bathroom tap / Water heater / Design electrical towel rack / Bathroom fan

#### KITCHEN

Kitchen sink / Kitchen tap / Wardrobe / Storage space

### LOUNGE AND SLEEPING AREAS

Floor heating thermostat / Dimmable LED lights / Reading lights Multi sensor fire alarm / Bed frames / Storage space