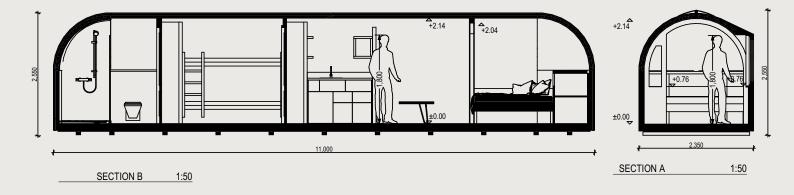

#### EXTERIOR

Length 11.0 m / Width 2.35 m / Height 2.55 m / Gross buildable area 24.5 m<sup>2</sup> / Weight 4600 kg

#### INTERIOR

Length 10.79 m / Width 2.1 m / Height 2.14 m / Usable floor area 21.4 m<sup>2</sup>