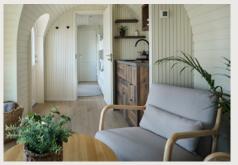

# FAMILY MODEL

This two-bedroom retreat accommodates your whole family with ease and comfort. Offering two separated bedroom areas, a compact kitchen, lounge area and full bathroom, the cabin includes all essentials for your time away. Expand the possibilities of your resort with our largest cabin or live your dream of compact living in a traditionally handcrafted tiny house. Invite your family to the outdoors.

### STANDARD FURNISHINGS

- Kitchen cabinets
- · Bathroom with sanitary equipment and cupboard
- Cupboard with mirror
- Built-in bunk-bed\* (75x205)\*\*
- Built-in double bed\* (for 70x190 mattress)\*\*
  → \*bedframe included
  - → \*\*mattress not included

#### KITCHEN

Kitchen sink / Kitchen tap / Wardrobe / Storage space