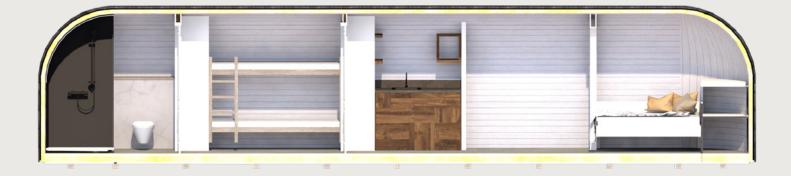

### FAMILY MODEL Floor plan

#### EXTERIOR

Length 11.0 m / Width 2.35 m / Height 2.55 m / Gross buildable area 24.5 m<sup>2</sup> / Weight 4600 kg

#### INTERIOR

Length 10.79 m / Width 2.1 m / Height 2.14 m / Usable floor area 21.4 m<sup>2</sup>

### STANDARD FURNISHINGS

- Kitchen cabinets
- · Bathroom with sanitary equipment and cupboard
- Cupboard with mirror
- Built-in bunk-bed\* (75x205)\*\*
- Built-in double bed\* (for 70x190 mattress)\*\*
  → \*bedframe included
  - → \*\*mattress not included