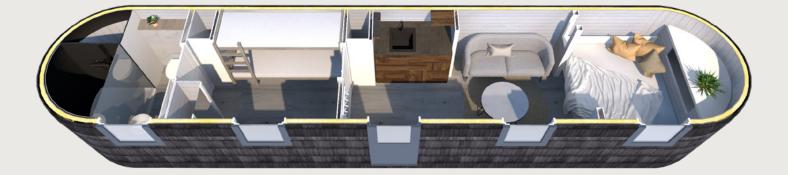

# FAMILY MODEL

This two-bedroom retreat accommodates your whole family with ease and comfort. Offering two separated bedroom areas, a compact kitchen, lounge area and full bathroom, the cabin includes all essentials for your time away. Expand the possibilities of your resort with our largest cabin or live your dream of compact living in a traditionally handcrafted tiny house. Invite your family to the outdoors.

### STANDARD FURNISHINGS

- Kitchen cabinets
- · Bathroom with sanitary equipment and cupboard
- Cupboard with mirror
- Built-in bunk-bed\* (75x205)\*\*
- Built-in double bed\* (for 70x190 mattress)\*\*
  → \*bedframe included
  - → \*\*mattress not included