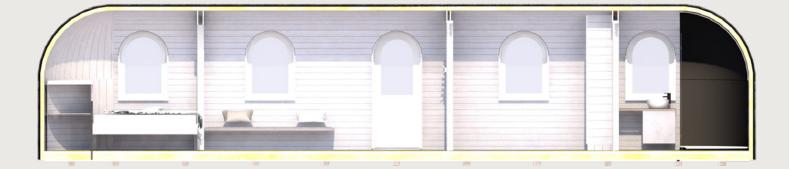

### FAMILY MODEL Floor plan

#### KITCHEN

Kitchen sink / Kitchen tap / Wardrobe / Storage space

### LOUNGE AND SLEEPING AREAS

Floor heating thermostat / Dimmable LED lights / Reading lights Multi sensor fire alarm / Bed frames / Storage space

### ALL ROOMS INCLUDE Electric floor heating / Sockets and switches / Laminated flooring