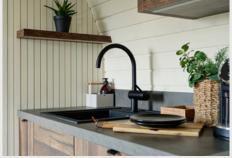

### STANDARD FURNISHINGS

- · Kitchen cabinets
- Bathroom with sanitary equipment and cupboard
- Cupboard with mirror
- Built-in bunk-bed\* (70x200)\*\*
- Built-in double bed\* (for 160x200 mattress)\*\*
  - → \*bedframe included
  - → \*\*mattress not included

#### KITCHEN

Kitchen sink / Kitchen tap / Wardrobe / Storage space