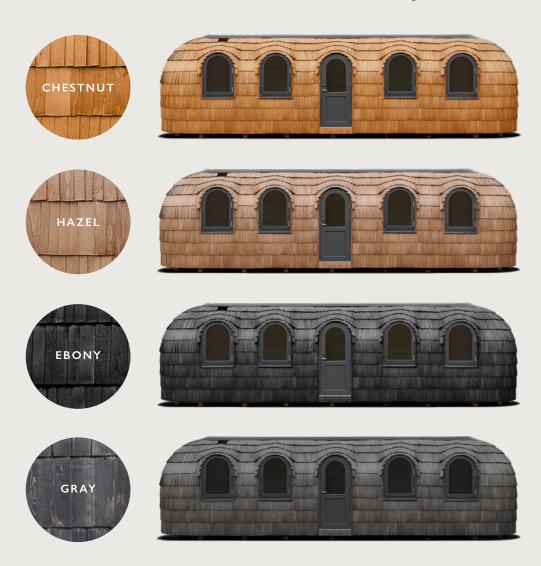

# FAMILY MODEL COLOUR OPTIONS

### **EXTERIOR**

FAMILY MODEL exterior comes in 4 different standard paints: chestnut, hazel, ebony, gray

## INTERIOR

FAMILY MODEL standard interior comes in white finishing, natural interior is an extra