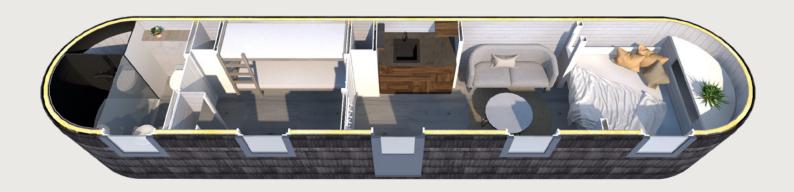

# FAMILY MODEL

This two-bedroom retreat accommodates your whole family with ease and comfort. Offering two separated bedroom areas, a compact kitchen, lounge area and full bathroom, the cabin includes all essentials for your time away. Expand the possibilities of your resort with our largest cabin or live your dream of compact living in a traditionally handcrafted tiny house. Invite your family to the outdoors.

### STANDARD FURNISHINGS

- · Kitchen cabinets
- Bathroom with sanitary equipment and cupboard
- Cupboard with mirror
- Built-in bunk-bed\* (70x200)\*\*
- Built-in double bed\* (for 160x200 mattress)\*\*
  - → \*bedframe included
  - → \*\*mattress not included