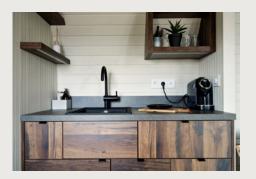

#### KITCHEN

Kitchen sink / Kitchen tap / Wardrobe / Storage space

### STANDARD FURNISHINGS

- · Kitchen cabinets
- Bathroom with sanitary equipment and cupboard
- Cupboard with mirror
- Built-in bunk-bed\* (70x200)\*\*
- Built-in double bed\* (for 160x200 mattress)\*\*
  - → \*bedframe included
  - → \*\*mattress not included