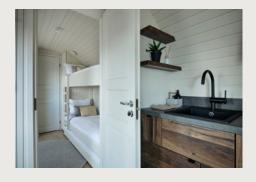

### STANDARD FURNISHINGS

- · Kitchen cabinets
- Bathroom with sanitary equipment and cupboard
- Cupboard with mirror
- Built-in bunk-bed\* (70x200)\*\*
- Built-in double bed\* (for 160x200 mattress)\*\*
  - → \*bedframe included
  - → \*\*mattress not included

#### BATHROOM

Shower cabin / Shower kit / Toilet / Flush plate / Bathroom cupboard
Wash basin / Bathroom tap / Water heater / Design electrical towel rack / Bathroom fan