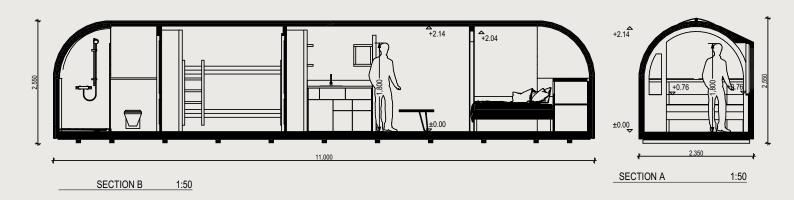

### **EXTERIOR**

Length 11.0 m  $\,$  / Width 2.35 m  $\,$  / Height 2.55 m  $\,$  / Gross buildable area 24.5 m $^2$   $\,$  / Weight 4600 kg

### INTERIOR

Length 10.79 m  $\,$  /  $\,$  Width 2.1 m  $\,$  /  $\,$  Height 2.14 m  $\,$  /  $\,$  Usable floor area 21.4 m  $^2$ 