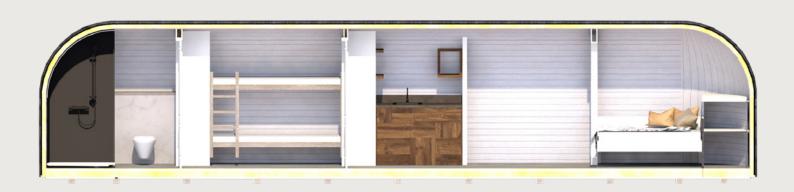

# FAMILY MODEL FLOOR PLAN

### STANDARD FURNISHINGS

- · Kitchen cabinets
- Bathroom with sanitary equipment and cupboard
- Cupboard with mirror
- Built-in bunk-bed\* (70x200)\*\*
- Built-in double bed\* (for 160x200 mattress)\*\*
  - → \*bedframe included
  - → \*\*mattress not included

#### BATHROOM

Shower cabin / Shower kit / Toilet / Flush plate / Bathroom cupboard
Wash basin / Bathroom tap / Water heater / Design electrical towel rack / Bathroom fan

#### KITCHEN

Kitchen sink / Kitchen tap / Wardrobe / Storage space

# LOUNGE AND SLEEPING AREAS

Floor heating thermostat / Dimmable LED lights / Reading lights Multi sensor fire alarm / Bed frames / Storage space

## ALL ROOMS INCLUDE

Electric floor heating / Sockets and switches / Laminated flooring