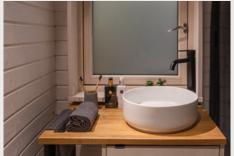

#### BATHROOM

Shower cabin / Shower kit / Toilet / Flush plate / Bathroom cupboard
Wash basin / Bathroom tap / Water heater / Design electrical towel rack / Bathroom fan

### STANDARD FURNISHINGS

- · Kitchen cabinets
- Bathroom with sanitary equipment and cupboard
- Cupboard with mirror
- Built-in bunk-bed\* (70x200)\*\*
- Built-in double bed\* (for 160x200 mattress)\*\*
  - → \*bedframe included
  - → \*\*mattress not included