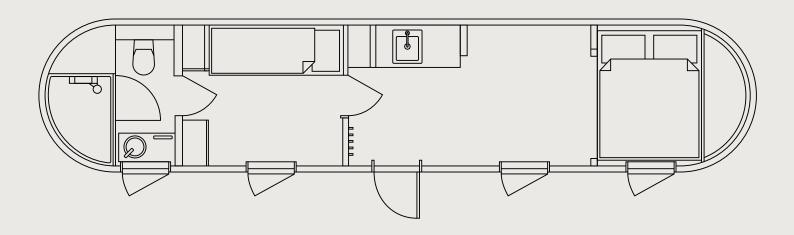

# FAMILY MODEL FLOOR PLAN

# FAMILY MODEL

This two-bedroom retreat accommodates your whole family with ease and comfort. Offering two separated bedroom areas, a compact kitchen, lounge area and full bathroom, the cabin includes all essentials for your time away. Expand the possibilities of your resort with our largest cabin or live your dream of compact living in a traditionally handcrafted tiny house. Invite your family to the outdoors.