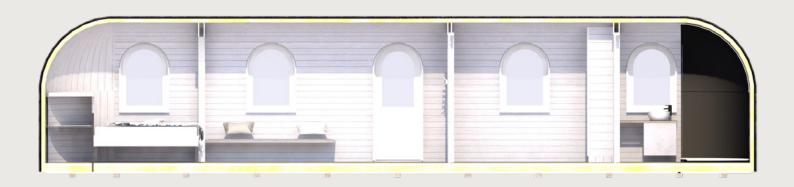

# FAMILY MODEL FLOOR PLAN

#### BATHROOM

Shower cabin / Shower kit / Toilet / Flush plate / Bathroom cupboard
Wash basin / Bathroom tap / Water heater / Design electrical towel rack / Bathroom fan

#### KITCHEN

Kitchen sink / Kitchen tap / Wardrobe / Storage space

# LOUNGE AND SLEEPING AREAS

Floor heating thermostat / Dimmable LED lights / Reading lights Multi sensor fire alarm / Bed frames / Storage space

## ALL ROOMS INCLUDE

Electric floor heating / Sockets and switches / Laminated flooring