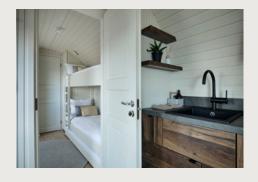

#### STANDARD FURNISHINGS

- · Kitchen cabinets
- · Bathroom with sanitary equipment and cupboard
- Cupboard with mirror
- Built-in bunk-bed\* (75x205)\*\*
- Built-in double bed\* (for 70x190 mattress)\*\*
  - → \*bedframe included
  - → \*\*mattress not included

### BATHROOM

Shower cabin / Shower kit / Toilet / Flush plate / Bathroom cupboard
Wash basin / Bathroom tap / Water heater / Design electrical towel rack / Bathroom fan