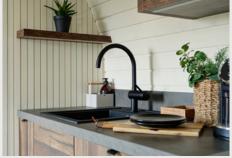

#### STANDARD FURNISHINGS

- · Kitchen cabinets
- · Bathroom with sanitary equipment and cupboard
- Cupboard with mirror
- Built-in bunk-bed\* (75x205)\*\*
- Built-in double bed\* (for 70x190 mattress)\*\*
  - → \*bedframe included
  - → \*\*mattress not included

#### KITCHEN

Kitchen sink / Kitchen tap / Wardrobe / Storage space