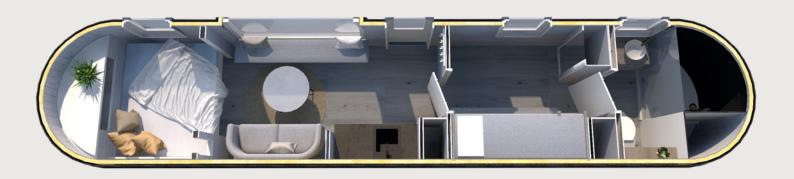

# FAMILY MODEL PANORAMA

This two-bedroom retreat accommodates your whole family with ease and comfort. Offering two separated bedroom areas, a compact kitchen, lounge area and full bathroom, the cabin includes all essentials for your time away. Expand the possibilities of your resort with our largest cabin or live your dream of compact living in a traditionally handcrafted tiny house. Invite your family to the outdoors.

### FAMILY MODEL PANORAMA FLOOR PLAN

#### STANDARD FURNISHINGS

- · Kitchen cabinets
- · Bathroom with sanitary equipment and cupboard
- Cupboard with mirror
- Built-in bunk-bed\* (75x205)\*\*
- Built-in double bed\* (for 70x190 mattress)\*\*
  - → \*bedframe included
  - → \*\*mattress not included