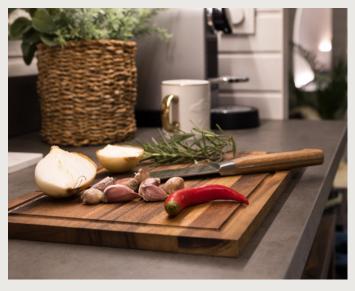

wood panelling (spruce)
- · Double-glazing windows and doors
- · Wooden framed windows and doors
- Laminated flooring
- Awning windows in bathroom / sleeping area / living room
- Storage spaces
- · Extended window sill

#### STANDARD FURNISHINGS

- · Kitchen cabinets
- · Bathroom with sanitary equipment and cupboard
- Cupboard with mirror
- Built-in bunk-bed\* (75x205)\*\*
- Built-in double bed\* (for 70x190 mattress)\*\*
  - → \*bedframe included
  - → \*\*mattress not included

### STANDARD TECHNICAL

- Ventilation
- Water boiler 45L
- Electric floor heating
- · Dimmable LED lighting
- Multi sensor fire alarm
- Radiator

#### **EXTRAS**

- Air-conditioner possibility
- · Natural interior shingles
- · Wooden parquet floor
- Curtains
- Mosquito net
- Extra insulation
- Pull-out beds









## FAMILY MODEL PANORAMA COLOUR OPTIONS

### **EXTERIOR**

FAMILY MODEL PANORAMA exterior comes in 4 different standard paints: chestnut, hazel, ebony, gray



### INTERIOR

FAMILY MODEL PANORAMA standard interior comes in white finishing, natural interior is an extra







### PRODUCTS OVERVIEW\*

\*These products or similar (click on the links to view products)

### BATHROOM

Shower cabin / Shower kit / Toilet / Flush plate / Bathroom cupboard
Wash basin / Bathroom tap / Water heater / Design electrical towel rack / Bathroom fan







#### KITCHEN

Kitchen sink / Kitchen tap / Wardrobe / Storage space







### LOUNGE AND SLEEPING AREAS

Floor heating thermostat / Dimmable LED lights / Reading lights Multi sensor fire alarm / Bed frames / Storage space







### ALL ROOMS INCLUDE