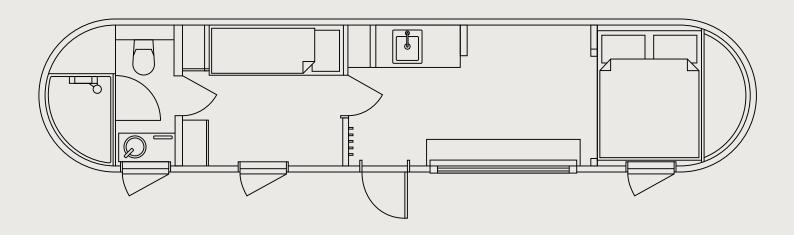

### FAMILY MODEL PANORAMA FLOOR PLAN

# FAMILY MODEL PANORAMA

This two-bedroom retreat accommodates your whole family with ease and comfort. Offering two separated bedroom areas, a compact kitchen, lounge area and full bathroom, the cabin includes all essentials for your time away. Expand the possibilities of your resort with our largest cabin or live your dream of compact living in a traditionally handcrafted tiny house. Invite your family to the outdoors.