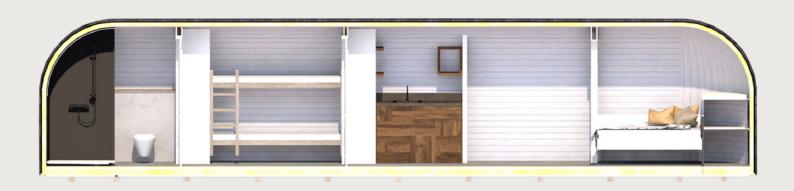

#### STANDARD FURNISHINGS

- · Kitchen cabinets
- · Bathroom with sanitary equipment and cupboard
- Cupboard with mirror
- Built-in bunk-bed\* (75x205)\*\*
- Built-in double bed\* (for 70x190 mattress)\*\*
  - → \*bedframe included
  - → \*\*mattress not included