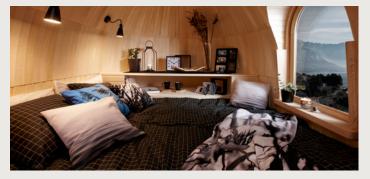

### STANDARD FURNISHINGS

- Kitchen cabinets
- · Bathroom with sanitary equipment and cupboard
- Cupboard with mirror
- Built-in bunk-bed\* (70x200)\*\*
- Built-in double bed\* (for 160x200 mattress)\*\*
  - → \*bedframe included
  - → \*\*mattress not included

### INTERIOR

FAMILY MODEL PANORAMA standard interior comes in white finishing, natural interior is an extra