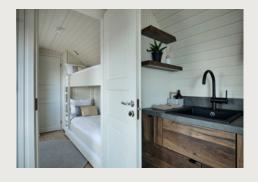

### STANDARD FURNISHINGS

- Kitchen cabinets
- · Bathroom with sanitary equipment and cupboard
- Cupboard with mirror
- Built-in bunk-bed\* (70x200)\*\*
- Built-in double bed\* (for 160x200 mattress)\*\*
  - → \*bedframe included
  - → \*\*mattress not included

### BATHROOM

Shower cabin / Shower kit / Toilet / Flush plate / Bathroom cupboard
Wash basin / Bathroom tap / Water heater / Design electrical towel rack / Bathroom fan

#### KITCHEN

Kitchen sink / Kitchen tap / Wardrobe / Storage space