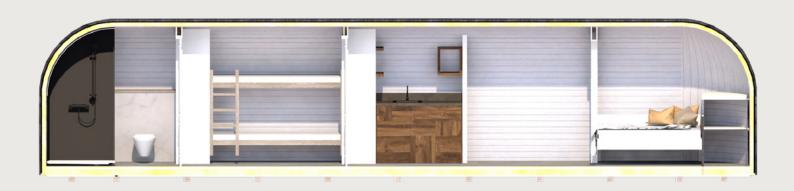

### STANDARD FURNISHINGS

- Kitchen cabinets
- · Bathroom with sanitary equipment and cupboard
- Cupboard with mirror
- Built-in bunk-bed\* (70x200)\*\*
- Built-in double bed\* (for 160x200 mattress)\*\*
  - → \*bedframe included
  - → \*\*mattress not included

### BATHROOM

Shower cabin / Shower kit / Toilet / Flush plate / Bathroom cupboard
Wash basin / Bathroom tap / Water heater / Design electrical towel rack / Bathroom fan

#### KITCHEN

Kitchen sink / Kitchen tap / Wardrobe / Storage space