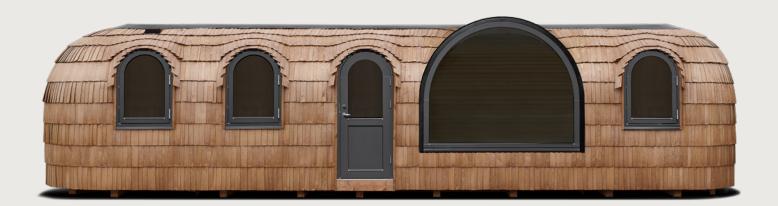

# FAMILY MODEL PANORAMA

This two-bedroom retreat accommodates your whole family with ease and comfort. Offering two separated bedroom areas, a compact kitchen, lounge area and full bathroom, the cabin includes all essentials for your time away. Expand the possibilities of your resort with our largest cabin or live your dream of compact living in a traditionally handcrafted tiny house. Invite your family to the outdoors.

### **EXTERIOR**

Length 11.0 m / Width 2.35 m / Height 2.55 m / Gross buildable area 24.5 m² / Weight 4800 kg

### INTERIOR

Length 10.79 m  $\,$  /  $\,$  Width 2.1 m  $\,$  /  $\,$  Height 2.14 m  $\,$  /  $\,$  Usable floor area 21.4 m  $^2$ 