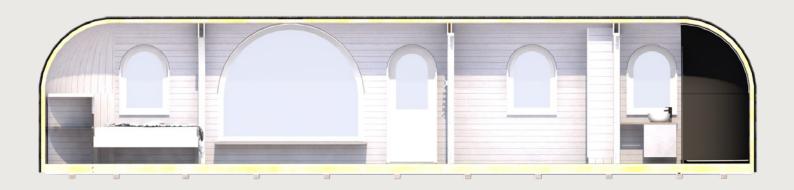

# FAMILY MODEL PANORAMA

This two-bedroom retreat accommodates your whole family with ease and comfort. Offering two separated bedroom areas, a compact kitchen, lounge area and full bathroom, the cabin includes all essentials for your time away. Expand the possibilities of your resort with our largest cabin or live your dream of compact living in a traditionally handcrafted tiny house. Invite your family to the outdoors.

### FAMILY MODEL PANORAMA FLOOR PLAN

### **EXTERIOR**

Length 11.0 m / Width 2.35 m / Height 2.55 m / Gross buildable area 24.5 m² / Weight 4800 kg

### INTERIOR

Length 10.79 m  $\,$  /  $\,$  Width 2.1 m  $\,$  /  $\,$  Height 2.14 m  $\,$  /  $\,$  Usable floor area 21.4 m  $^2$ 