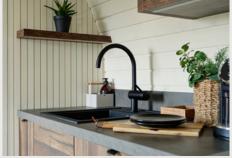

#### KITCHEN

Kitchen sink / Kitchen tap / Wardrobe / Storage space

### BATHROOM

Shower cabin / Shower kit / Toilet / Flush plate / Bathroom cupboard
Wash basin / Bathroom tap / Water heater / Design electrical towel rack / Bathroom fan