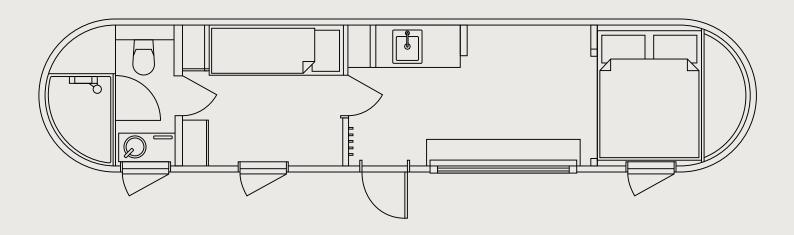

### FAMILY MODEL PANORAMA FLOOR PLAN

### STANDARD FURNISHINGS

- Kitchen cabinets
- · Bathroom with sanitary equipment and cupboard
- Cupboard with mirror
- Built-in bunk-bed\* (70x200)\*\*
- Built-in double bed\* (for 160x200 mattress)\*\*
  - → \*bedframe included
  - → \*\*mattress not included

### BATHROOM

Shower cabin / Shower kit / Toilet / Flush plate / Bathroom cupboard
Wash basin / Bathroom tap / Water heater / Design electrical towel rack / Bathroom fan

#### KITCHEN

Kitchen sink / Kitchen tap / Wardrobe / Storage space

### LOUNGE AND SLEEPING AREAS

Floor heating thermostat / Dimmable LED lights / Reading lights Multi sensor fire alarm / Bed frames / Storage space