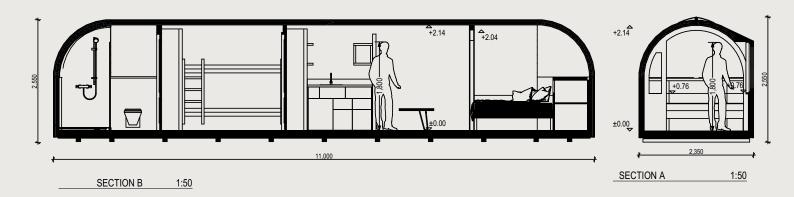

### **EXTERIOR**

Length 11.0 m / Width 2.35 m / Height 2.55 m / Gross buildable area 24.5 m² / Weight 4800 kg

### INTERIOR

Length 10.79 m  $\,$  /  $\,$  Width 2.1 m  $\,$  /  $\,$  Height 2.14 m  $\,$  /  $\,$  Usable floor area 21.4 m  $^2$ 