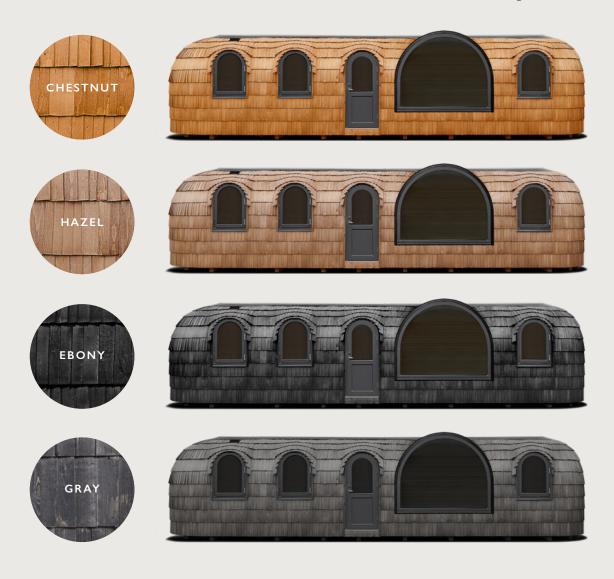

### **EXTERIOR**

FAMILY MODEL PANORAMA exterior comes in 4 different standard paints: chestnut, hazel, ebony, gray