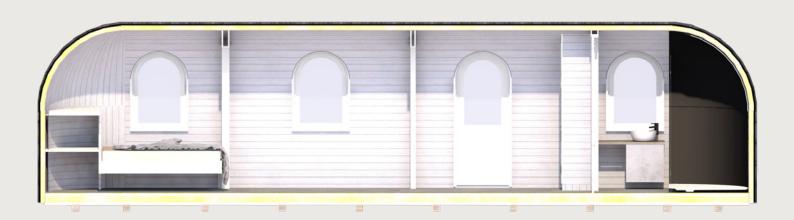

# MODEL 4 FLOOR PLAN

### STANDARD STRUCTURE

- · Wooden frame construction
- 3 layers of spruce shingles, exterior
- 1 layer of aspen shingles, interior
- Fully insulated
- Wall wood panelling (spruce)
- · Double-glazing windows and doors
- · Wooden framed windows and doors
- Laminated flooring
- · Awning windows in bathroom/sleeping area
- Storage room

#### BATHROOM

Shower cabin / Shower kit / Toilet / Flush plate / Bathroom cupboard
Wash basin / Bathroom tap / Water heater / Design electrical towel rack / Bathroom fan