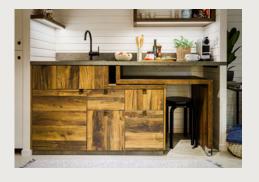

#### STANDARD FURNISHINGS

- Kitchen cabinets
- · Pull-out kitchen table and tabourets
- Bathroom with sanitary equipment
- Cupboard with mirror
- Built-in bed\* (for 160x200 mattress)\*\*
  - → \*bedframe included
  - → \*\*mattress not included

#### KITCHEN

Kitchen sink / Kitchen tap / Pull-out table / Two wooden tabourets / Wardrobe / Storage space