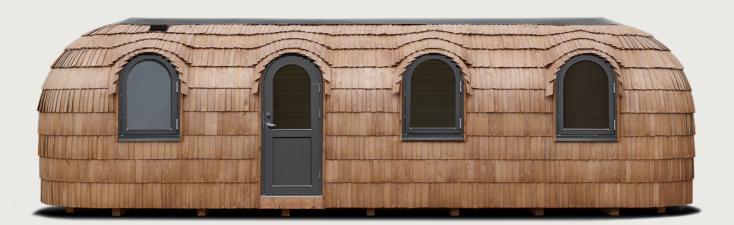

# MODEL 4

Embrace the world without leaving your luxuries behind. Model 4 is a perfect retreat with all desired necessities designed for short to medium stays and perfect for resorts. Our most loved cabin offers a comfy bedroom area with views straight from the double bed, sleeping up to 2 adults and 1 child, a lounge area, and a full modern bathroom. Traditional craftwork inside and out.

## **EXTERIOR**

Length 9,5 m  $\,$  / Width 2,33 m  $\,$  / Height 2,55 m  $\,$  / Gross buildable area 21.2 m $^2$   $\,$  / Weight 3330 kg

### INTERIOR

Length 9,29 m  $\,$  / Width 2,1 m  $\,$  / Height 2,14 m  $\,$  / Usable floor area 18.4 m $^2$ 