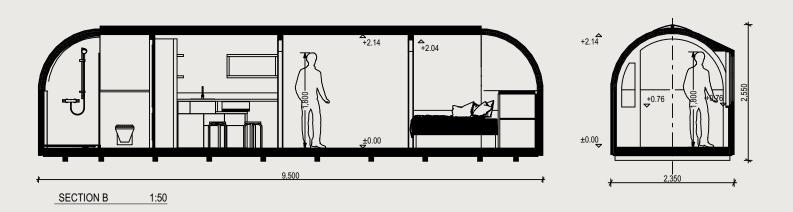

## **EXTERIOR**

Length 9,5 m  $\,$  / Width 2,33 m  $\,$  / Height 2,55 m  $\,$  / Gross buildable area 21.2 m $^2$   $\,$  / Weight 3330 kg

### INTERIOR

Length 9,29 m  $\,$  / Width 2,1 m  $\,$  / Height 2,14 m  $\,$  / Usable floor area 18.4 m $^2$ 