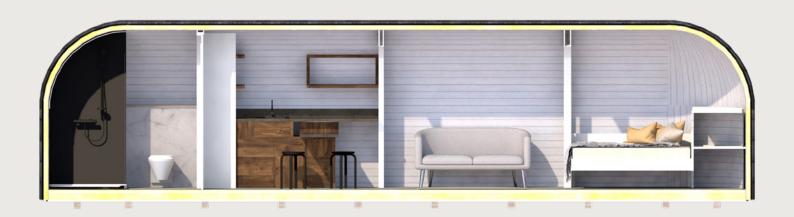

# MODEL 4 FLOOR PLAN

#### STANDARD FURNISHINGS

- Kitchen cabinets
- · Pull-out kitchen table and tabourets
- Bathroom with sanitary equipment
- Cupboard with mirror
- Built-in bed\* (for 160x200 mattress)\*\*
  - → \*bedframe included
  - → \*\*mattress not included

### STANDARD TECHNICAL

- Ventilation
- Water boiler 45L
- Electric floor heating
- Dimmable LED lighting
- Multi sensor fire alarm
- Radiator