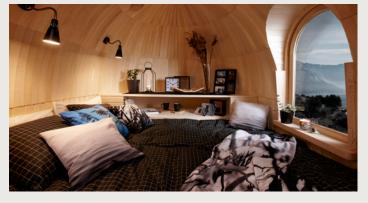

# MODEL 4

Embrace the world without leaving your luxuries behind. Model 4 is a perfect retreat with all desired necessities designed for short to medium stays and perfect for resorts. Our most loved cabin offers a comfy bedroom area with views straight from the double bed, sleeping up to 2 adults and 1 child, a lounge area, and a full modern bathroom. Traditional craftwork inside and out.

#### STANDARD FURNISHINGS

- Kitchen cabinets
- · Pull-out kitchen table and tabourets
- Bathroom with sanitary equipment
- Cupboard with mirror
- Built-in bed\* (for 160x200 mattress)\*\*
  - → \*bedframe included
  - → \*\*mattress not included

### STANDARD TECHNICAL

- Ventilation
- Water boiler 45L
- Electric floor heating
- Dimmable LED lighting
- Multi sensor fire alarm
- Radiator