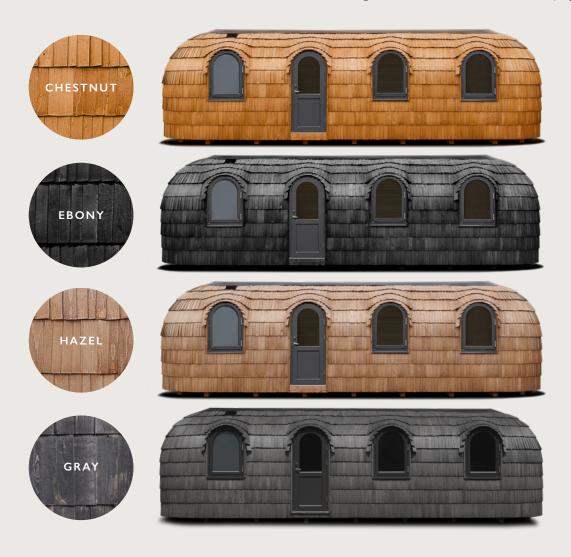

# MODEL 4 COLOUR OPTIONS

## **EXTERIOR**

MODEL 4 exterior comes in 4 different standard paints: chestnut, hazel, ebony, gray

## INTERIOR

MODEL 4 standard interior comes in white finishing, natural interior is an extra