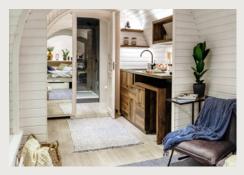

# MODEL 4

Embrace the world without leaving your luxuries behind. Model 4 is a perfect retreat with all desired necessities designed for short to medium stays and perfect for resorts. Our most loved cabin offers a comfy bedroom area with views straight from the double bed, sleeping up to 2 adults and 1 child, a lounge area, and a full modern bathroom. Traditional craftwork inside and out.

#### STANDARD FURNISHINGS

- Kitchen cabinets
- · Pull-out kitchen table and tabourets
- Bathroom with sanitary equipment
- Cupboard with mirror
- Built-in bed\* (for 160x200 mattress)\*\*
  - → \*bedframe included
  - → \*\*mattress not included

#### KITCHEN

Kitchen sink / Kitchen tap / Pull-out table / Two wooden tabourets / Wardrobe / Storage space