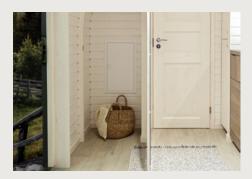

### STANDARD STRUCTURE

- · Wooden frame construction
- 3 layers of spruce shingles, exterior
- 1 layer of aspen shingles, interior
- Fully insulated
- Wall wood panelling (spruce)
- · Double-glazing windows and doors
- · Wooden framed windows and doors
- Laminated flooring
- · Awning windows in bathroom/sleeping area
- Storage room