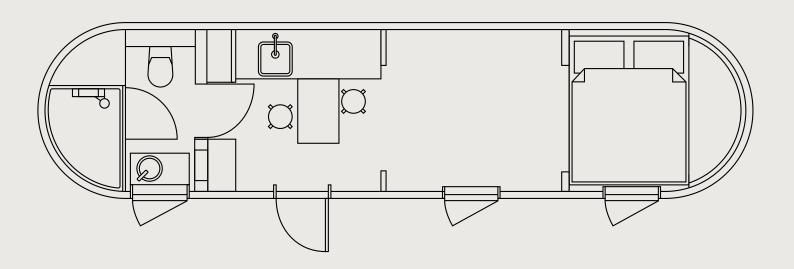

# MODEL 4 FLOOR PLAN

# MODEL 4

Embrace the world without leaving your luxuries behind. Model 4 is a perfect retreat with all desired necessities designed for short to medium stays and perfect for resorts. Our most loved cabin offers a comfy bedroom area with views straight from the double bed, sleeping up to 2 adults and 1 child, a lounge area, and a full modern bathroom. Traditional craftwork inside and out.