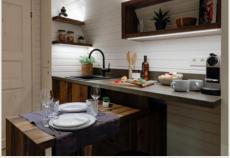

#### STANDARD FURNISHINGS

- Kitchen cabinets
- · Pull-out kitchen table and tabourets
- Bathroom with sanitary equipment
- Cupboard with mirror
- Built-in bed\* (for 160x200 mattress)\*\*
  - → \*bedframe included
  - → \*\*mattress not included

#### KITCHEN

Kitchen sink / Kitchen tap / Pull-out table / Two wooden tabourets / Wardrobe / Storage space