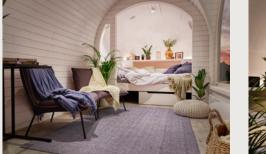

# MODEL 4 PANORAMA

Embrace the world without leaving your luxuries behind. Model 4 Panorama is a perfect retreat with all desired necessities designed for medium stays and perfect for resorts. Our most loved cabin offers a comfy bedroom area with views straight from the bed, sleeping up to 2 adults and 1 child, a lounge area with a large window inviting in the natural beauty of the outdoors, a kitchenette, and a full modern bathroom. A perfect balance of traditional craftwork and modern luxuries.

#### EXTERIOR

Length 9,5 m / Width 2,33 m / Height 2,55 m / Gross buildable area 21,2 m<sup>2</sup> / Weight 3500 kg

#### INTERIOR

Length 9,29 m / Width 2,1 m / Height 2,14 m / Usable floor area 18.4  $m^2$ 