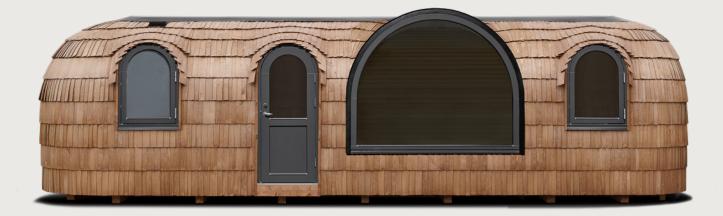

# MODEL 4 PANORAMA

Embrace the world without leaving your luxuries behind. Model 4 Panorama is a perfect retreat with all desired necessities designed for medium stays and perfect for resorts. Our most loved cabin offers a comfy bedroom area with views straight from the bed, sleeping up to 2 adults and 1 child, a lounge area with a large window inviting in the natural beauty of the outdoors, a kitchenette, and a full modern bathroom. A perfect balance of traditional craftwork and modern luxuries.

#### EXTERIOR

Length 9,5 m / Width 2,33 m / Height 2,55 m / Gross buildable area 21,2 m<sup>2</sup> / Weight 3500 kg

#### INTERIOR

Length 9,29 m / Width 2,1 m / Height 2,14 m / Usable floor area 18.4  $m^2$ 