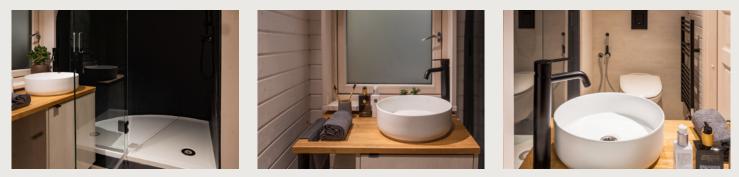

#### STANDARD FURNISHINGS

- Kitchen cabinets
- · Pull-out kitchen table and tabourets
- Bathroom with sanitary equipment
- Cupboard with mirror
- Built-in bed\* (for 160x200 mattress)\*\*

  - → \*\*mattress not included

#### BATHROOM

Shower cabin / Shower kit / Toilet / Flush plate / Bathroom cupboard Wash basin / Bathroom tap / Water heater / Design electrical towel rack / Bathroom fan