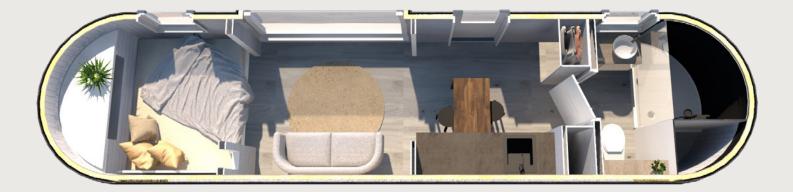

### MODEL 4 PANORAMA Floor plan

# MODEL 4 PANORAMA

Embrace the world without leaving your luxuries behind. Model 4 Panorama is a perfect retreat with all desired necessities designed for medium stays and perfect for resorts. Our most loved cabin offers a comfy bedroom area with views straight from the bed, sleeping up to 2 adults and 1 child, a lounge area with a large window inviting in the natural beauty of the outdoors, a kitchenette, and a full modern bathroom. A perfect balance of traditional craftwork and modern luxuries.