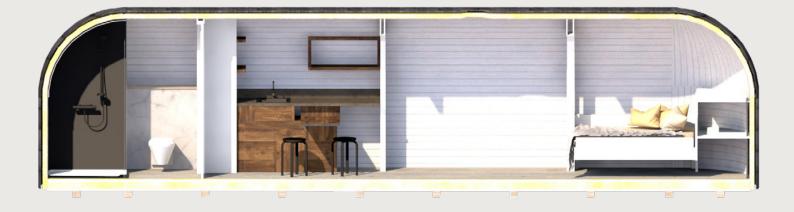

# MODEL 4 PANORAMA

Embrace the world without leaving your luxuries behind. Model 4 Panorama is a perfect retreat with all desired necessities designed for medium stays and perfect for resorts. Our most loved cabin offers a comfy bedroom area with views straight from the bed, sleeping up to 2 adults and 1 child, a lounge area with a large window inviting in the natural beauty of the outdoors, a kitchenette, and a full modern bathroom. A perfect balance of traditional craftwork and modern luxuries.

#### STANDARD FURNISHINGS

- Kitchen cabinets
- · Pull-out kitchen table and tabourets
- Bathroom with sanitary equipment
- Cupboard with mirror
- Built-in bed\* (for 160x200 mattress)\*\*

  - → \*\*mattress not included

#### BATHROOM

Shower cabin / Shower kit / Toilet / Flush plate / Bathroom cupboard Wash basin / Bathroom tap / Water heater / Design electrical towel rack / Bathroom fan

#### KITCHEN

Kitchen sink / Kitchen tap / Pull-out table / Two wooden tabourets / Wardrobe / Storage space

LOUNGE AND SLEEPING AREA Floor heating thermostat / Dimmable LED lights / Reading lights Multi sensor fire alarm / Bed frame / Storage space