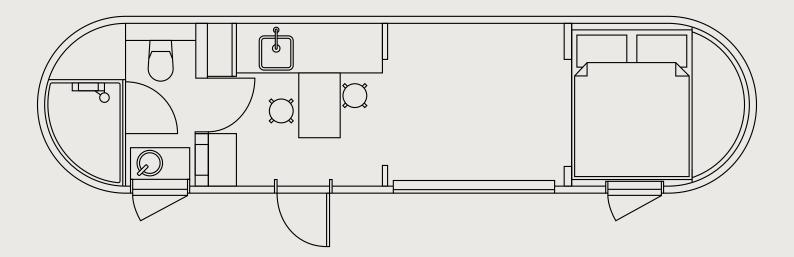

### MODEL 4 PANORAMA Floor plan

# MODEL 4 PANORAMA

Embrace the world without leaving your luxuries behind. Model 4 Panorama is a perfect retreat with all desired necessities designed for medium stays and perfect for resorts. Our most loved cabin offers a comfy bedroom area with views straight from the bed, sleeping up to 2 adults and 1 child, a lounge area with a large window inviting in the natural beauty of the outdoors, a kitchenette, and a full modern bathroom. A perfect balance of traditional craftwork and modern luxuries.