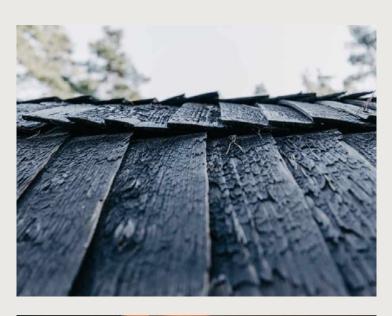

#### STANDARD STRUCTURE

- Wooden frame construction
- 3 layers of spruce shingles, exterior
- 1 layer of aspen shingles, interior
- Fully insulated
- Wall wood panelling (spruce)
- Double-glazing windows and doors
- Wooden framed windows and doors
- Laminated flooring
- · Awning windows in bathroom/sleeping area
- Storage room

#### EXTERIOR

MODEL 4 exterior comes in 4 different standard paints: chestnut, hazel, ebony, gray