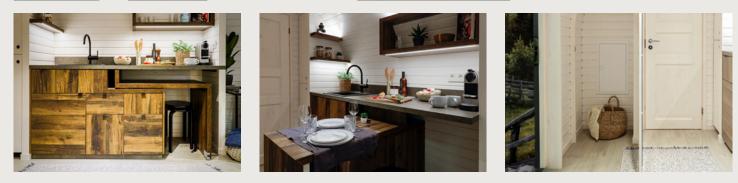

#### STANDARD FURNISHINGS

- Kitchen cabinets
- · Pull-out kitchen table and tabourets
- Bathroom with sanitary equipment
- Cupboard with mirror
- Built-in bed\* (for 160x200 mattress)\*\*

  - → \*\*mattress not included

#### KITCHEN

Kitchen sink / Kitchen tap / Pull-out table / Two wooden tabourets / Wardrobe / Storage space

LOUNGE AND SLEEPING AREA Floor heating thermostat / Dimmable LED lights / Reading lights Multi sensor fire alarm / Bed frame / Storage space