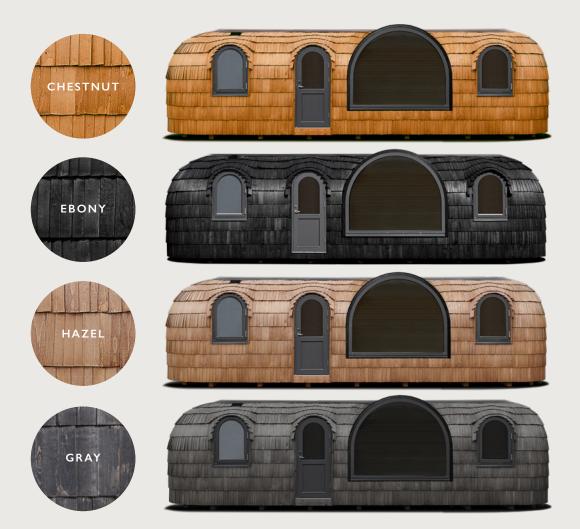

## MODEL 4 PANORAMA COLOUR OPTIONS

#### EXTERIOR

MODEL 4 exterior comes in 4 different standard paints: chestnut, hazel, ebony, gray

### INTERIOR

MODEL 4 standard interior comes in white finishing, natural interior is an extra