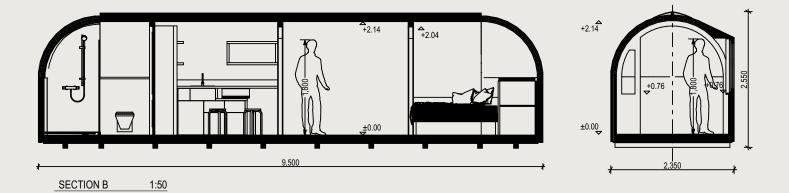

### MODEL 4 PANORAMA Floor plan

#### EXTERIOR

Length 9,5 m / Width 2,33 m / Height 2,55 m / Gross buildable area 21,2 m<sup>2</sup> / Weight 3500 kg

#### INTERIOR

Length 9,29 m / Width 2,1 m / Height 2,14 m / Usable floor area 18.4  $m^2$ 