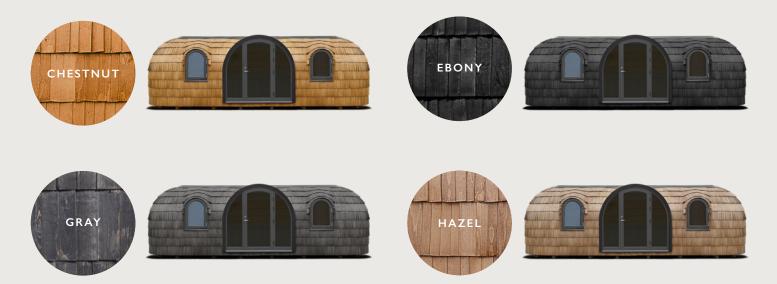

# MODEL 3 PANORAMA COLOUR OPTIONS

### **EXTERIOR**

MODEL 3 PANORAMA exterior comes in 4 different standard paints: chestnut, hazel, ebony, gray