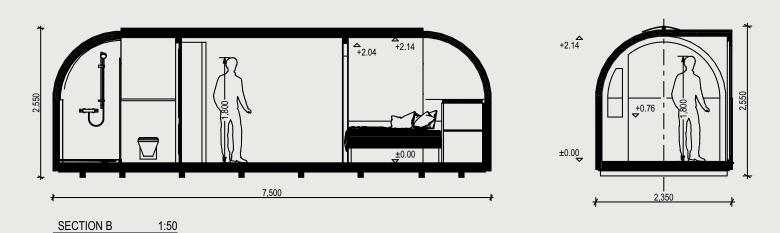

### **EXTERIOR**

Length 7,5 m  $\,$  / Width 2,33 m  $\,$  / Height 2,55 m  $\,$  / Gross buildable area 16,3 m $^2$  / Weight 2800 kg

### INTERIOR

Length 7.29 m  $\,$  / Width 2.1 m  $\,$  / Height 2,14 m  $\,$  / Usable floor area 14,2 m $^2$ 