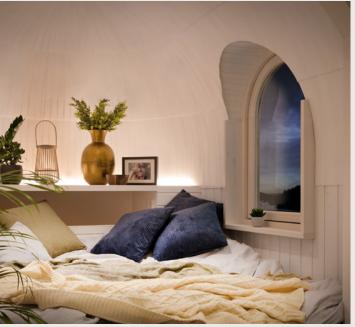

## MODEL 3 PANORAMA

Small but spacious, this Igluhut makes your short stay memorable as it is thoughtfully designed for purpose. Nestle the cabin in the woods or design your dream resort for rustic luxury. Model 3 Panorama is the perfect size of a weekend getaway or hotel room, accommodating a compact lounge and bedroom area with views straight from the double bed, a full modern bathroom, and large window inviting in the natural beauty of the outdoors.

### STANDARD FURNISHINGS

- · Bathroom with sanitary equipment
- Cupboard with mirror
- Built-in bed\* (for 160x200 mattress)\*\*
  - → \*bedframe included
  - → \*\*mattress not included

#### STANDARD TECHNICAL

- Ventilation
- Water boiler 45L
- Electric floor heating
- Dimmable LED lighting
- Multi sensor fire alarm
- Radiator