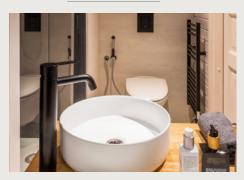

### BATHROOM

Shower cabin / Shower kit / Toilet / Flush plate / Bathroom cupboard
Wash basin / Bathroom tap / Water heater / Design electrical towel rack / Bathroom fan