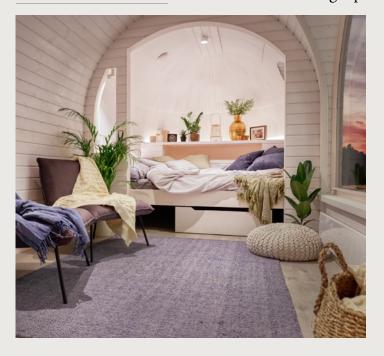

### LOUNGE AND SLEEPING AREA

Floor heating thermostat / Dimmable LED lights / Reading lights Multi sensor fire alarm / Bed frame / Storage space