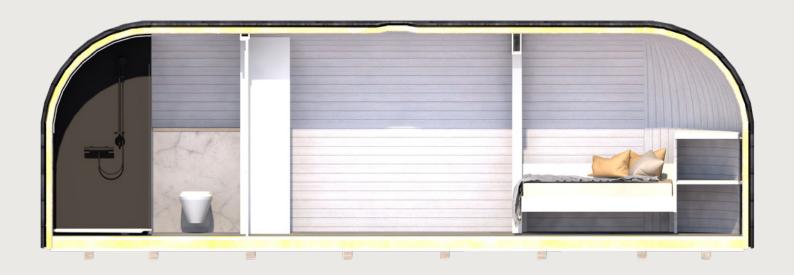

## MODEL 3 PANORAMA

Small but spacious, this Igluhut makes your short stay memorable as it is thoughtfully designed for purpose. Nestle the cabin in the woods or design your dream resort for rustic luxury. Model 3 Panorama is the perfect size of a weekend getaway or hotel room, accommodating a compact lounge and bedroom area with views straight from the double bed, a full modern bathroom, and large window inviting in the natural beauty of the outdoors.

## MODEL 3 PANORAMA FLOOR PLAN

### INTERIOR

Length 7.29 m  $\,$  / Width 2.1 m  $\,$  / Height 2,14 m  $\,$  / Usable floor area 14,2 m $^2$ 

### STANDARD FURNISHINGS

- · Bathroom with sanitary equipment
- Cupboard with mirror
- Built-in bed\* (for 160x200 mattress)\*\*
  - → \*bedframe included
  - → \*\*mattress not included

### BATHROOM

Shower cabin / Shower kit / Toilet / Flush plate / Bathroom cupboard
Wash basin / Bathroom tap / Water heater / Design electrical towel rack / Bathroom fan

### LOUNGE AND SLEEPING AREA

Floor heating thermostat / Dimmable LED lights / Reading lights Multi sensor fire alarm / Bed frame / Storage space