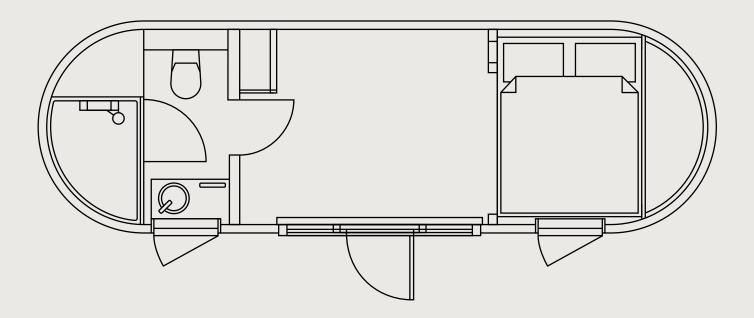

## MODEL 3 PANORAMA FLOOR PLAN

### INTERIOR

Length 7.29 m  $\,$  / Width 2.1 m  $\,$  / Height 2,14 m  $\,$  / Usable floor area 14,2 m $^2$ 

### STANDARD FURNISHINGS

- · Bathroom with sanitary equipment
- Cupboard with mirror
- Built-in bed\* (for 160x200 mattress)\*\*
  - → \*bedframe included
  - → \*\*mattress not included