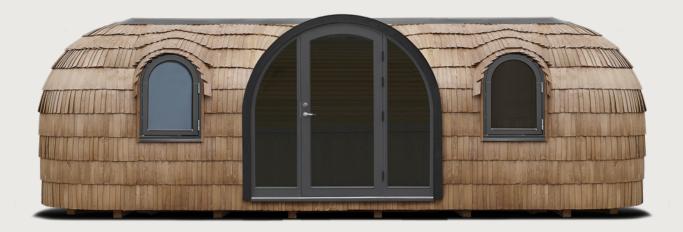

## MODEL 3 PANORAMA

Small but spacious, this Igluhut makes your short stay memorable as it is thoughtfully designed for purpose. Nestle the cabin in the woods or design your dream resort for rustic luxury. Model 3 Panorama is the perfect size of a weekend getaway or hotel room, accommodating a compact lounge and bedroom area with views straight from the double bed, a full modern bathroom, and large window inviting in the natural beauty of the outdoors.

### **EXTERIOR**

Length 7,5 m  $\,$  / Width 2,33 m  $\,$  / Height 2,55 m  $\,$  / Gross buildable area 16,3 m $^2$  / Weight 2800 kg

### INTERIOR

Length 7.29 m  $\,$  / Width 2.1 m  $\,$  / Height 2,14 m  $\,$  / Usable floor area 14,2 m $^2$ 