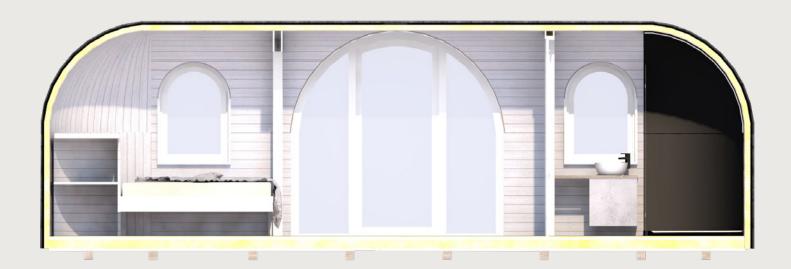

## MODEL 3 PANORAMA

Small but spacious, this Igluhut makes your short stay memorable as it is thoughtfully designed for purpose. Nestle the cabin in the woods or design your dream resort for rustic luxury. Model 3 Panorama is the perfect size of a weekend getaway or hotel room, accommodating a compact lounge and bedroom area with views straight from the double bed, a full modern bathroom, and large window inviting in the natural beauty of the outdoors.

## MODEL 3 PANORAMA FLOOR PLAN

### INTERIOR

Length 7.29 m  $\,$  / Width 2.1 m  $\,$  / Height 2,14 m  $\,$  / Usable floor area 14,2 m $^2$ 

### STANDARD FURNISHINGS

- · Bathroom with sanitary equipment
- Cupboard with mirror
- Built-in bed\* (for 160x200 mattress)\*\*
  - → \*bedframe included
  - → \*\*mattress not included

### BATHROOM

Shower cabin / Shower kit / Toilet / Flush plate / Bathroom cupboard
Wash basin / Bathroom tap / Water heater / Design electrical towel rack / Bathroom fan

### LOUNGE AND SLEEPING AREA

Floor heating thermostat / Dimmable LED lights / Reading lights Multi sensor fire alarm / Bed frame / Storage space