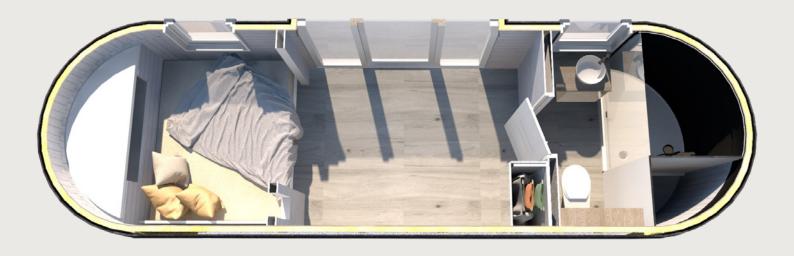

## MODEL 3 PANORAMA FLOOR PLAN

### STANDARD FURNISHINGS

- · Bathroom with sanitary equipment
- Cupboard with mirror
- Built-in bed\* (for 160x200 mattress)\*\*
  - → \*bedframe included
  - → \*\*mattress not included