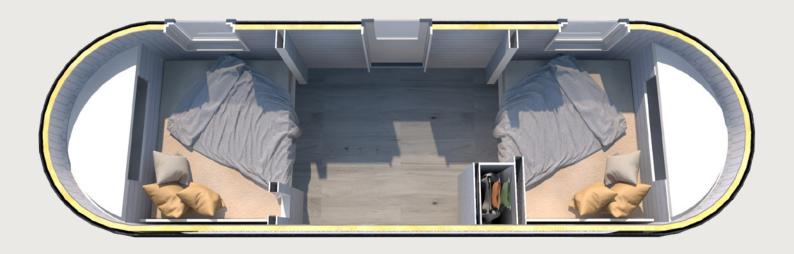

# MODEL 2

A spacious sleeping and lounge area for up to 4 of your guests, be it in your backyard or accommodation business. The cabin includes two separate bedroom areas that makes inviting guests over a totally new experience. The handcrafted wooden cabins immediately blend in with the surroundings, inviting its guests to a whole new experience of being.

### STANDARD FURNISHINGS

- Built-in beds\* (for 160x200 mattresses)\*\*
  - → \*bedframes included
  - → \*\*mattresses not included