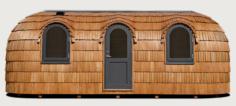

## **EXTERIOR**

Length 7,5 m  $\,$  / Width 2,35 m  $\,$  / Height 2,55 m  $\,$  / Gross buildable area 16,3 m $^2$   $\,$  / Weight 2300 kg

## INTERIOR

Length 7.29 m  $\,$  / Width 2.1 m  $\,$  / Height 2,14 m  $\,$  / Usable floor area 14,2 m $^2$ 

## STANDARD STRUCTURE

- · Wooden frame construction
- 3 layers of spruce shingles, exterior
- 1 layer of aspen shingles, interior
- · Fully insulated
- Wall wood panelling (spruce)
- Double-glazing windows and doors
- · Wooden framed windows and doors
- Laminated flooring
- · Awning windows in lounge and sleeping area
- Storage room