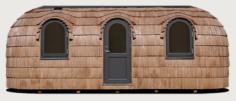

# MODEL 2

A spacious sleeping and lounge area for up to 4 of your guests, be it in your backyard or accommodation business. The cabin includes two separate bedroom areas that makes inviting guests over a totally new experience. The handcrafted wooden cabins immediately blend in with the surroundings, inviting its guests to a whole new experience of being.

## **EXTERIOR**

Length 7,5 m  $\,$  / Width 2,35 m  $\,$  / Height 2,55 m  $\,$  / Gross buildable area 16,3 m $^2$   $\,$  / Weight 2300 kg

## INTERIOR

Length 7.29 m  $\,$  / Width 2.1 m  $\,$  / Height 2,14 m  $\,$  / Usable floor area 14,2 m $^2$ 