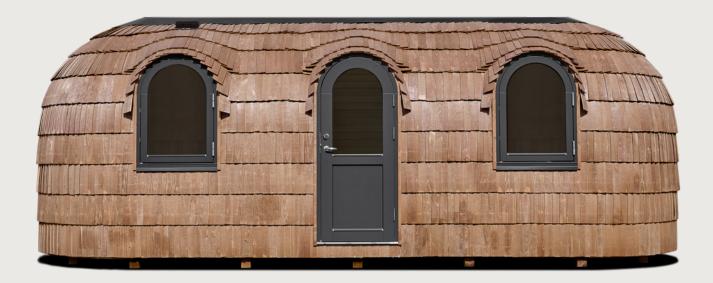

# MODEL 2

A spacious sleeping and lounge area for up to 4 of your guests, be it in your backyard or accommodation business. The cabin includes two separate bedroom areas that makes inviting guests over a totally new experience. The handcrafted wooden cabins immediately blend in with the surroundings, inviting its guests to a whole new experience of being.

## **EXTERIOR**

Length 7,5 m  $\,$  / Width 2,35 m  $\,$  / Height 2,55 m  $\,$  / Gross buildable area 16,3 m $^2$   $\,$  / Weight 2300 kg

## INTERIOR

Length 7.29 m  $\,$  / Width 2.1 m  $\,$  / Height 2,14 m  $\,$  / Usable floor area 14,2 m $^2$ 