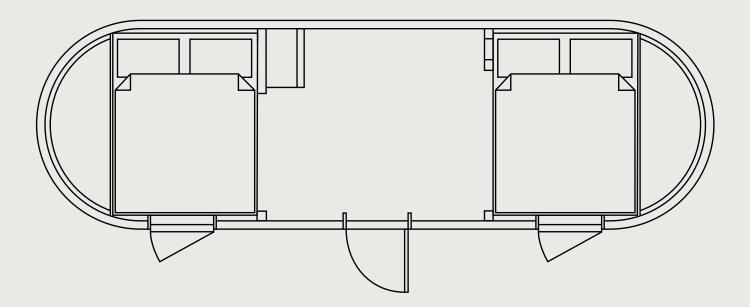

## MODEL 2 FLOOR PLAN

## **EXTERIOR**

Length 7,5 m  $\,$  / Width 2,35 m  $\,$  / Height 2,55 m  $\,$  / Gross buildable area 16,3 m $^2$   $\,$  / Weight 2300 kg

## INTERIOR

Length 7.29 m  $\,$  / Width 2.1 m  $\,$  / Height 2,14 m  $\,$  / Usable floor area 14,2 m $^2$ 