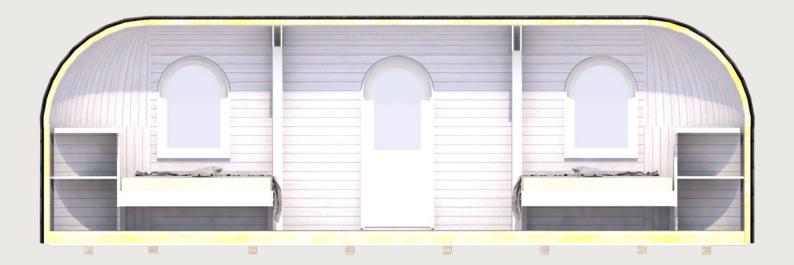

# MODEL 2

A spacious sleeping and lounge area for up to 4 of your guests, be it in your backyard or accommodation business. The cabin includes two separate bedroom areas that makes inviting guests over a totally new experience. The handcrafted wooden cabins immediately blend in with the surroundings, inviting its guests to a whole new experience of being.

## MODEL 2 FLOOR PLAN

## **EXTERIOR**

Length 7,5 m  $\,$  / Width 2,35 m  $\,$  / Height 2,55 m  $\,$  / Gross buildable area 16,3 m $^2$   $\,$  / Weight 2300 kg

## INTERIOR

Length 7.29 m  $\,$  / Width 2.1 m  $\,$  / Height 2,14 m  $\,$  / Usable floor area 14,2 m $^2$ 

## STANDARD STRUCTURE

- · Wooden frame construction
- 3 layers of spruce shingles, exterior
- 1 layer of aspen shingles, interior
- · Fully insulated
- Wall wood panelling (spruce)
- Double-glazing windows and doors
- · Wooden framed windows and doors
- Laminated flooring
- · Awning windows in lounge and sleeping area
- Storage room

### STANDARD FURNISHINGS

- Built-in beds\* (for 160x200 mattresses)\*\*
  - → \*bedframes included
  - → \*\*mattresses not included