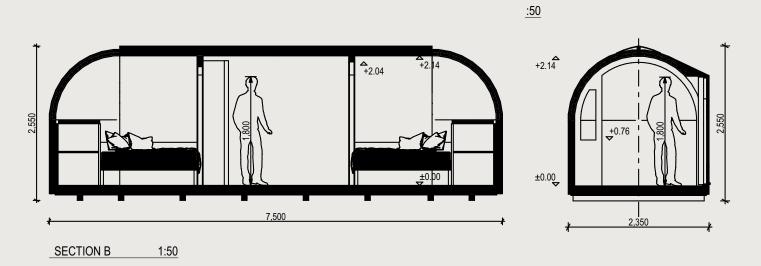

## **EXTERIOR**

Length 7,5 m  $\,$  / Width 2,35 m  $\,$  / Height 2,55 m  $\,$  / Gross buildable area 16,3 m $^2$   $\,$  / Weight 2300 kg

## INTERIOR

Length 7.29 m  $\,$  / Width 2.1 m  $\,$  / Height 2,14 m  $\,$  / Usable floor area 14,2 m $^2$ 