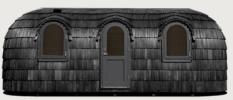

# MODEL 2

A spacious sleeping and lounge area for up to 4 of your guests, be it in your backyard or accommodation business. The cabin includes two separate bedroom areas that makes inviting guests over a totally new experience. The handcrafted wooden cabins immediately blend in with the surroundings, inviting its guests to a whole new experience of being.

## **EXTERIOR**

Length 7,5 m  $\,$  / Width 2,35 m  $\,$  / Height 2,55 m  $\,$  / Gross buildable area 16,3 m $^2$   $\,$  / Weight 2300 kg

## INTERIOR

Length 7.29 m  $\,$  / Width 2.1 m  $\,$  / Height 2,14 m  $\,$  / Usable floor area 14,2 m $^2$ 