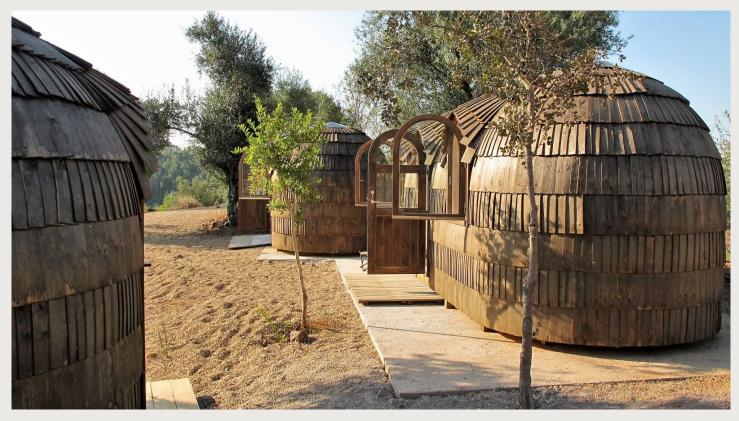

# MODEL 2

A spacious sleeping and lounge area for up to 4 of your guests, be it in your backyard or accommodation business. The cabin includes two separate bedroom areas that makes inviting guests over a totally new experience. The handcrafted wooden cabins immediately blend in with the surroundings, inviting its guests to a whole new experience of being.

## **EXTERIOR**

Length 7,5 m  $\,$  / Width 2,35 m  $\,$  / Height 2,55 m  $\,$  / Gross buildable area 16,3 m $^2$   $\,$  / Weight 2300 kg

## STANDARD STRUCTURE

- · Wooden frame construction
- 3 layers of spruce shingles, exterior
- 1 layer of aspen shingles, interior
- · Fully insulated
- Wall wood panelling (spruce)
- Double-glazing windows and doors
- · Wooden framed windows and doors
- Laminated flooring
- · Awning windows in lounge and sleeping area
- Storage room

## **EXTERIOR**

MODEL 2 exterior comes in 4 different standard paints: chestnut, hazel, ebony, gray