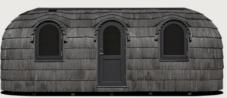

# MODEL 2

A spacious sleeping and lounge area for up to 4 of your guests, be it in your backyard or accommodation business. The cabin includes two separate bedroom areas that makes inviting guests over a totally new experience. The handcrafted wooden cabins immediately blend in with the surroundings, inviting its guests to a whole new experience of being.

## **EXTERIOR**

Length 7,5 m  $\,$  / Width 2,35 m  $\,$  / Height 2,55 m  $\,$  / Gross buildable area 16,3 m $^2$   $\,$  / Weight 2300 kg

## INTERIOR

Length 7.29 m  $\,$  / Width 2.1 m  $\,$  / Height 2,14 m  $\,$  / Usable floor area 14,2 m $^2$ 