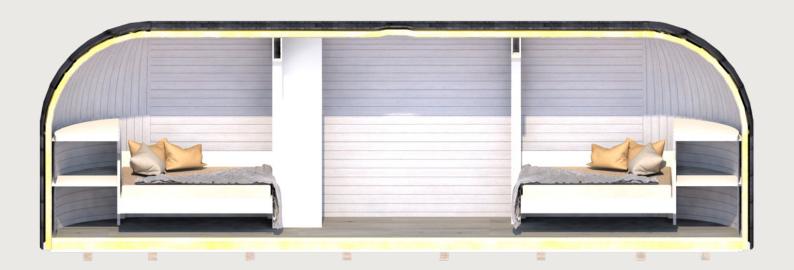

# MODEL 2

A spacious sleeping and lounge area for up to 4 of your guests, be it in your backyard or accommodation business. The cabin includes two separate bedroom areas that makes inviting guests over a totally new experience. The handcrafted wooden cabins immediately blend in with the surroundings, inviting its guests to a whole new experience of being.

## MODEL 2 FLOOR PLAN

### STANDARD FURNISHINGS

- Built-in beds\* (for 160x200 mattresses)\*\*
  - → \*bedframes included
  - → \*\*mattresses not included

### LOUNGE AND SLEEPING AREA

Floor heating thermostat / Dimmable LED lights / Reading lights Multi sensor fire alarm / Bed frame / Storage space