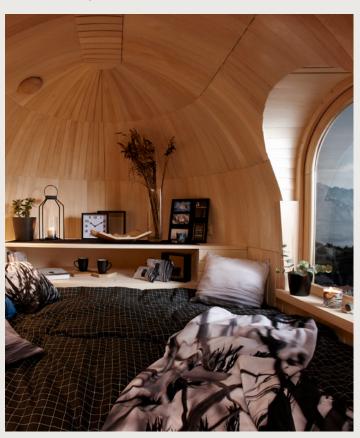

# MODEL 2 PANORAMA

A spacious sleeping and lounge area for up to 4 of your guests, be it in your backyard or accommodation business. The cabin includes two separate bedroom areas that makes inviting guests over a totally new experience. The handcrafted wooden cabins immediately blend in with the surroundings, inviting its guests to a whole new experience of being. Choose the model with a panoramic window to invite in the natural beauty of the outdoors.

#### STANDARD FURNISHINGS

- Built-in beds\* (for 160x200 mattresses)\*\*
  - → \*bedframes included
  - → \*\*mattresses not included

#### LOUNGE AND SLEEPING AREA

Floor heating thermostat / Dimmable LED lights / Reading lights Multi sensor fire alarm / Bed frame / Storage space