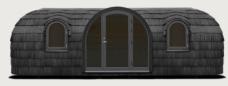

#### **EXTERIOR**

MODEL 2 PANORAMA exterior comes in 4 different standard paints: chestnut, hazel, ebony, gray