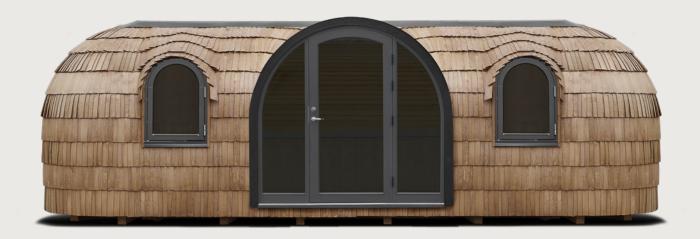

# MODEL 2 PANORAMA

A spacious sleeping and lounge area for up to 4 of your guests, be it in your backyard or accommodation business. The cabin includes two separate bedroom areas that makes inviting guests over a totally new experience. The handcrafted wooden cabins immediately blend in with the surroundings, inviting its guests to a whole new experience of being. Choose the model with a panoramic window to invite in the natural beauty of the outdoors.

#### **EXTERIOR**

Length 7,5 m  $\,$  / Width 2,35 m  $\,$  / Height 2,55 m  $\,$  / Gross buildable area 16,3 m $^2$   $\,$  / Weight 2600 kg

#### INTERIOR

Length 7.29 m  $\,$  / Width 2.1 m  $\,$  / Height 2,14 m  $\,$  / Usable floor area 14,2 m $^2$ 