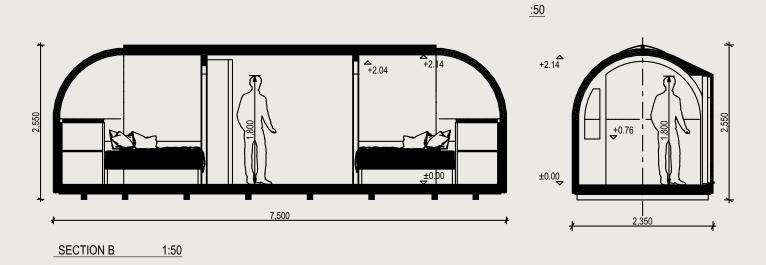

#### **EXTERIOR**

Length 7,5 m  $\,$  / Width 2,35 m  $\,$  / Height 2,55 m  $\,$  / Gross buildable area 16,3 m $^2$   $\,$  / Weight 2600 kg

#### INTERIOR

Length 7.29 m  $\,$  / Width 2.1 m  $\,$  / Height 2,14 m  $\,$  / Usable floor area 14,2 m $^2$ 