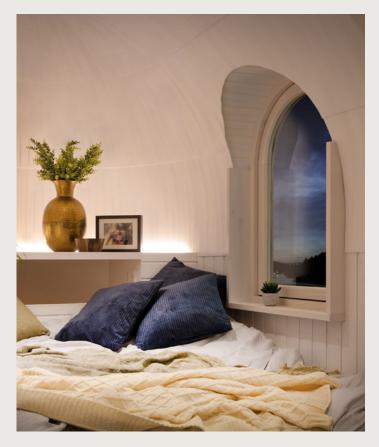

# MODEL 2 PANORAMA

A spacious sleeping and lounge area for up to 4 of your guests, be it in your backyard or accommodation business. The cabin includes two separate bedroom areas that makes inviting guests over a totally new experience. The handcrafted wooden cabins immediately blend in with the surroundings, inviting its guests to a whole new experience of being. Choose the model with a panoramic window to invite in the natural beauty of the outdoors.

#### STANDARD FURNISHINGS

- Built-in beds\* (for 160x200 mattresses)\*\*
  - → \*bedframes included
  - → \*\*mattresses not included

#### LOUNGE AND SLEEPING AREA

Floor heating thermostat / Dimmable LED lights / Reading lights Multi sensor fire alarm / Bed frame / Storage space