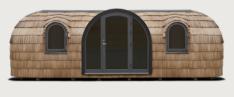

# MODEL 2 PANORAMA

A spacious sleeping and lounge area for up to 4 of your guests, be it in your backyard or accommodation business. The cabin includes two separate bedroom areas that makes inviting guests over a totally new experience. The handcrafted wooden cabins immediately blend in with the surroundings, inviting its guests to a whole new experience of being. Choose the model with a panoramic window to invite in the natural beauty of the outdoors.

#### **EXTERIOR**

Length 7,5 m  $\,$  / Width 2,35 m  $\,$  / Height 2,55 m  $\,$  / Gross buildable area 16,3 m $^2$   $\,$  / Weight 2600 kg

#### INTERIOR

Length 7.29 m  $\,$  / Width 2.1 m  $\,$  / Height 2,14 m  $\,$  / Usable floor area 14,2 m $^2$ 