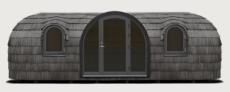

# MODEL 2 PANORAMA

A spacious sleeping and lounge area for up to 4 of your guests, be it in your backyard or accommodation business. The cabin includes two separate bedroom areas that makes inviting guests over a totally new experience. The handcrafted wooden cabins immediately blend in with the surroundings, inviting its guests to a whole new experience of being. Choose the model with a panoramic window to invite in the natural beauty of the outdoors.

#### **EXTERIOR**

Length 7,5 m  $\,$  / Width 2,35 m  $\,$  / Height 2,55 m  $\,$  / Gross buildable area 16,3 m $^2$   $\,$  / Weight 2600 kg

#### INTERIOR

Length 7.29 m  $\,$  / Width 2.1 m  $\,$  / Height 2,14 m  $\,$  / Usable floor area 14,2 m $^2$ 