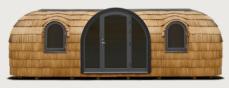

# MODEL 2 PANORAMA

A spacious sleeping and lounge area for up to 4 of your guests, be it in your backyard or accommodation business. The cabin includes two separate bedroom areas that makes inviting guests over a totally new experience. The handcrafted wooden cabins immediately blend in with the surroundings, inviting its guests to a whole new experience of being. Choose the model with a panoramic window to invite in the natural beauty of the outdoors.

#### **EXTERIOR**

Length 7,5 m  $\,$  / Width 2,35 m  $\,$  / Height 2,55 m  $\,$  / Gross buildable area 16,3 m $^2$   $\,$  / Weight 2600 kg

#### INTERIOR

Length 7.29 m  $\,$  / Width 2.1 m  $\,$  / Height 2,14 m  $\,$  / Usable floor area 14,2 m $^2$ 