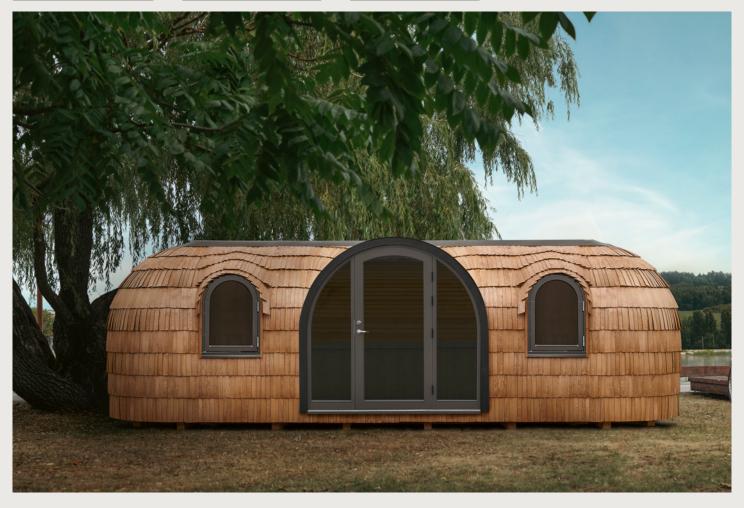

# MODEL 2 PANORAMA

A spacious sleeping and lounge area for up to 4 of your guests, be it in your backyard or accommodation business. The cabin includes two separate bedroom areas that makes inviting guests over a totally new experience. The handcrafted wooden cabins immediately blend in with the surroundings, inviting its guests to a whole new experience of being. Choose the model with a panoramic window to invite in the natural beauty of the outdoors.

#### **EXTERIOR**

Length 7,5 m  $\,$  / Width 2,35 m  $\,$  / Height 2,55 m  $\,$  / Gross buildable area 16,3 m $^2$   $\,$  / Weight 2600 kg

#### INTERIOR

Length 7.29 m  $\,$  / Width 2.1 m  $\,$  / Height 2,14 m  $\,$  / Usable floor area 14,2 m $^2$ 

#### **EXTERIOR**

MODEL 2 PANORAMA exterior comes in 4 different standard paints: chestnut, hazel, ebony, gray