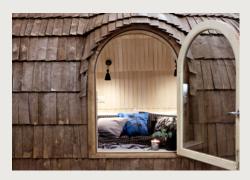

# MODEL 2 PANORAMA

A spacious sleeping and lounge area for up to 4 of your guests, be it in your backyard or accommodation business. The cabin includes two separate bedroom areas that makes inviting guests over a totally new experience. The handcrafted wooden cabins immediately blend in with the surroundings, inviting its guests to a whole new experience of being. Choose the model with a panoramic window to invite in the natural beauty of the outdoors.

#### STANDARD FURNISHINGS

- Built-in beds\* (for 160x200 mattresses)\*\*
  - → \*bedframes included
  - → \*\*mattresses not included

#### LOUNGE AND SLEEPING AREA

Floor heating thermostat / Dimmable LED lights / Reading lights Multi sensor fire alarm / Bed frame / Storage space