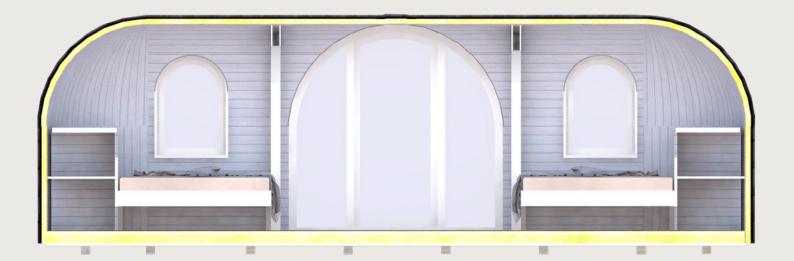

# MODEL 2 PANORAMA

A spacious sleeping and lounge area for up to 4 of your guests, be it in your backyard or accommodation business. The cabin includes two separate bedroom areas that makes inviting guests over a totally new experience. The handcrafted wooden cabins immediately blend in with the surroundings, inviting its guests to a whole new experience of being. Choose the model with a panoramic window to invite in the natural beauty of the outdoors.

## MODEL 2 PANORAMA FLOOR PLAN

#### INTERIOR

Length 7.29 m  $\,$  / Width 2.1 m  $\,$  / Height 2,14 m  $\,$  / Usable floor area 14,2 m $^2$ 