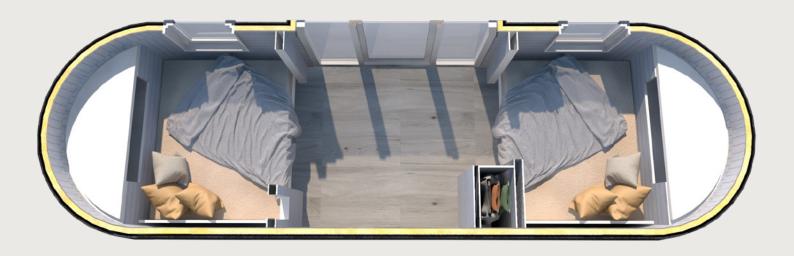

#### STANDARD FURNISHINGS

- Built-in beds\* (for 160x200 mattresses)\*\*
  - → \*bedframes included
  - → \*\*mattresses not included

#### LOUNGE AND SLEEPING AREA

Floor heating thermostat / Dimmable LED lights / Reading lights Multi sensor fire alarm / Bed frame / Storage space

#### ALL ROOMS INCLUDE

Electric floor heating / Sockets and switches / Laminated flooring