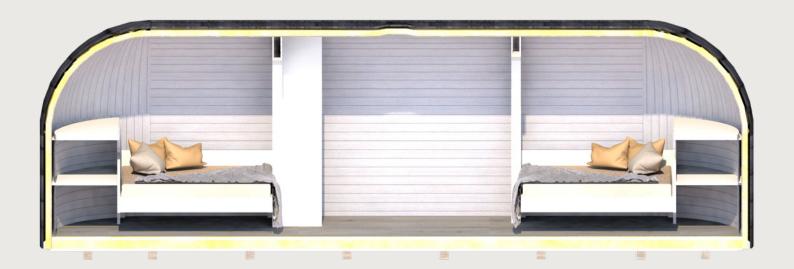

# MODEL 2 PANORAMA

A spacious sleeping and lounge area for up to 4 of your guests, be it in your backyard or accommodation business. The cabin includes two separate bedroom areas that makes inviting guests over a totally new experience. The handcrafted wooden cabins immediately blend in with the surroundings, inviting its guests to a whole new experience of being. Choose the model with a panoramic window to invite in the natural beauty of the outdoors.

#### STANDARD FURNISHINGS

- Built-in beds\* (for 160x200 mattresses)\*\*
  - → \*bedframes included
  - → \*\*mattresses not included

#### LOUNGE AND SLEEPING AREA

Floor heating thermostat / Dimmable LED lights / Reading lights Multi sensor fire alarm / Bed frame / Storage space