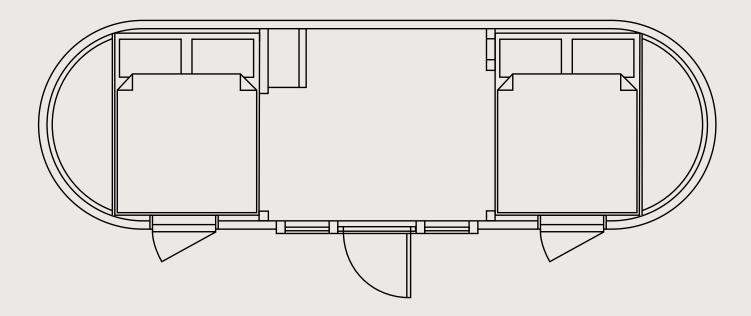

## MODEL 2 PANORAMA FLOOR PLAN

#### **EXTERIOR**

Length 7,5 m  $\,$  / Width 2,35 m  $\,$  / Height 2,55 m  $\,$  / Gross buildable area 16,3 m $^2$   $\,$  / Weight 2600 kg

#### INTERIOR

Length 7.29 m  $\,$  / Width 2.1 m  $\,$  / Height 2,14 m  $\,$  / Usable floor area 14,2 m $^2$ 